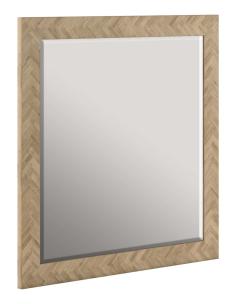

## **GARRISON SQUARE MIRROR**

SKU: 322121-1302

Featuring a captivating herringbone pattern fame that sets this mirror apart, our Square Mirror serves as an eyecatching focal point in any room. The intricate design adds a touch of modern flair while the Washed Oak finish delivers a warm and inviting ambiance, infusing your space with a sense of natural beauty and tranquility, staying true to its casual roots. The glass' beveled edges not only add a touch of refinement but also creates an interesting play of light, making it a striking focal point in any room.

Dimensions in Centimeters: w-121.92 x d-5.08 x h-121.92
Dimensions in Inches: w-48 x d-2 x h-48
Features: Style: Casual Contemporary Finish(es): Washed
Oak Material(s): Parawood Solids with Ash embossing,
White Oak Veneers, Glass Mirror features 1.25-in beyeled

White Oak Veneers, Glass Mirror features 1.25-in beveled edge Frame features herringbone pattern Designed to be wall hung only