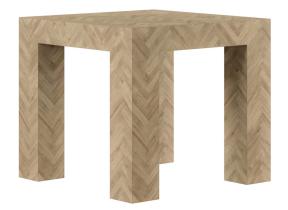

## **GARRISON SQUARE END TABLE**

**SKU:** 322304-1302

A smaller, but taller, version of our Garrison Square Cocktail
Table, our Square End Table is just as bold! Completely
covered in the signature herringbone pattern of this
collection, this table makes a statement all on its own.
Generously sized for an end table, this piece offers plenty of
space for a lamp, books, décor, or a drink while lounging in
your home.

Dimensions in Centimeters: w-67.31 x d-67.31 x h-69.22
Dimensions in Inches: w-26.5 x d-26.5 x h-27.25
Features: Style: Casual Contemporary Finish(es): Washed
Oak Material(s): Parawood Solids with Ash embossing,
White Oak Veneers All over herringbone pattern Thick block
style legs