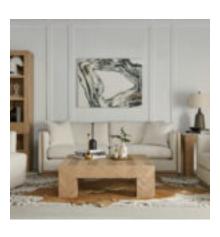

## **GARRISON SPOT TABLE**

**SKU:** 322308-1317

Our petite Garrison Spot Table is a versatile piece that can be used throughout the home. Simplicity takes center stage with the cast resin column design finished in Emory White. Its streamline silhouette allows this table to blend into a variety of settings and places from a ready nook to an entryway. Perfect for setting a drink, leaving your keys, or dropping the mail, you could use one of these in every corner!