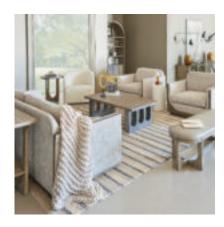

## **GARRISON SPOT TABLE**

**SKU:** 322308-1317

Our petite Garrison Spot Table is a versatile piece that can be used throughout the home. Simplicity takes center stage with the cast resin column design finished in Emory White. Its streamline silhouette allows this table to blend into a variety of settings and places from a ready nook to an entryway. Perfect for setting a drink, leaving your keys, or dropping the mail, you could use one of these in every corner!