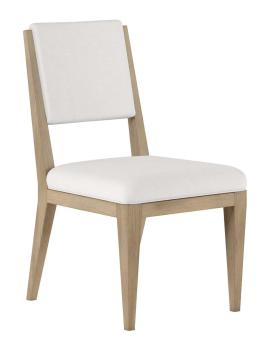

## **GARRISON SIDE CHAIR**

SKU: 322204-1302

Upgrade your dining area with the ultimate blend of style and comfort using our Garrison Side Chair. Its luxurious chenille upholstery, captivating herringbone pattern, and warm oak finish make it a standout piece that will leave a lasting impression on your guests. Delight in the perfect balance of fashion and function while elevating your dining experience to new heights with this exceptional dining chair.

**Dimensions in Centimeters:** w-53.34 x d-68.58 x h-95.25 **Dimensions in Inches:** w-21 x d-27 x h-37.5

**Features:** Style: Casual Contemporary Finish(es): Washed Oak, Premise Snow Material(s): Parawood Solids with Ash embossing, White Oak Veneers, Foam, Fabric Cream chenille upholstery on seat and inside back Herringbone pattern on outside back Legs feature protective floor glides