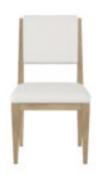

## **GARRISON SIDE CHAIR**

SKU: 322204-1302

Upgrade your dining area with the ultimate blend of style and comfort using our Garrison Side Chair. Its luxurious chenille upholstery, captivating herringbone pattern, and warm oak finish make it a standout piece that will leave a lasting impression on your guests. Delight in the perfect balance of fashion and function while elevating your dining experience to new heights with this exceptional dining chair.

**Dimensions in Centimeters:** w-53.34 x d-68.58 x h-95.25 **Dimensions in Inches:** w-21 x d-27 x h-37.5

**Features:** Style: Casual Contemporary Finish(es): Washed Oak, Premise Snow Material(s): Parawood Solids with Ash embossing, White Oak Veneers, Foam, Fabric Cream chenille upholstery on seat and inside back Herringbone pattern on outside back Legs feature protective floor glides