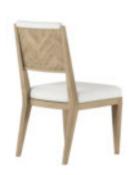

## **GARRISON SIDE CHAIR**

SKU: 322204-1302

Upgrade your dining area with the ultimate blend of style and comfort using our Garrison Side Chair. Its luxurious chenille upholstery, captivating herringbone pattern, and warm oak finish make it a standout piece that will leave a lasting impression on your guests. Delight in the perfect balance of fashion and function while elevating your dining experience to new heights with this exceptional dining chair.

**Dimensions in Centimeters:** w-53.34 x d-68.58 x h-95.25 **Dimensions in Inches:** w-21 x d-27 x h-37.5

**Features:** Style: Casual Contemporary Finish(es): Washed Oak, Premise Snow Material(s): Parawood Solids with Ash embossing, White Oak Veneers, Foam, Fabric Cream chenille upholstery on seat and inside back Herringbone pattern on outside back Legs feature protective floor glides