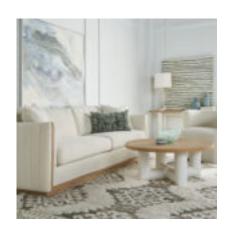

## **GARRISON ROUND END TABLE**

**SKU:** 322303-1317

A smaller version of the Garrison Round Cocktail Table, our Round End Table exudes the same casual contemporary aura in a smaller footprint. The tabletop's sleek, smooth surface is the perfect place for a lamp, décor, books, or drinks. Its striking cast resin base emulates a sturdy stone column, while its chic round design adds a touch of understated elegance to your home.