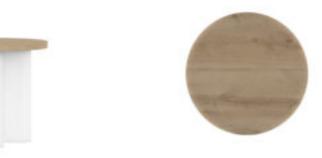

## **GARRISON ROUND END TABLE**

**SKU:** 322303-1317

A smaller version of the Garrison Round Cocktail Table, our Round End Table exudes the same casual contemporary aura in a smaller footprint. The tabletop's sleek, smooth surface is the perfect place for a lamp, décor, books, or drinks. Its striking cast resin base emulates a sturdy stone column, while its chic round design adds a touch of understated elegance to your home.

**Features:** Style: Casual Contemporary Finish(es): Washed Oak, Emory White Material(s): Parawood Solids with Ash embossing, White Oak Veneers, Resin Cast resin base in a white plaster finish to resemble stone columns Washed Oak