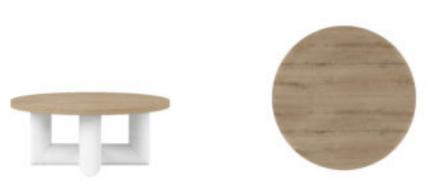

## **GARRISON ROUND COCKTAIL TABLE**

SKU: 322302-1317

The epitome of casual contemporary style, our Garrison Round Cocktail Table features simple silhouettes and clean finishes. The cast resin base is elegantly finished in an Emory White texture, artfully resembling grand stone columns. These four columns support the tabletop's sleek, smooth surface features a beautiful Washed Oak wood finish, adding a touch of warmth and natural beauty to the overall design.

**Features:** Style: Casual Contemporary Finish(es): Washed Oak, Emory White Material(s): Parawood Solids with Ash embossing, White Oak Veneers, Resin Cast resin base in a white plaster finish to resemble stone columns Washed Oak

wood top
Weight: 110