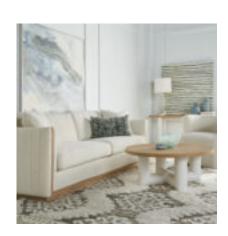

## **GARRISON ROUND COCKTAIL TABLE**

SKU: 322302-1317

The epitome of casual contemporary style, our Garrison Round Cocktail Table features simple silhouettes and clean finishes. The cast resin base is elegantly finished in an Emory White texture, artfully resembling grand stone columns. These four columns support the tabletop's sleek, smooth surface features a beautiful Washed Oak wood finish, adding a touch of warmth and natural beauty to the overall design.

**Features:** Style: Casual Contemporary Finish(es): Washed Oak, Emory White Material(s): Parawood Solids with Ash embossing, White Oak Veneers, Resin Cast resin base in a white plaster finish to resemble stone columns Washed Oak