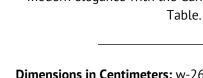

**SKU:** 322220-1302

With its all-over herringbone pattern and beautifully textured Washed Oak finish, this dining table is a true work of art that adds a touch of modern sophistication to any dining space. The entire piece is adorned with a timeless pattern that highlights our commitment to craftsmanship. It conveniently expands to fit up to ten chairs with ease to accommodate large family gatherings and dinner parties. Infuse your dining area with natural charm and a touch of modern elegance with the Garrison Rectangular Dining Table.

**Dimensions in Centimeters:** w-269.24 x d-111.76 x h-76.96 **Dimensions in Inches:** w-106 x d-44 x h-30.3

**Features:** Style: Casual Contemporary Finish(es): Washed Oak Material(s): Parawood Solids with Ash embossing, White Oak Veneers All over herringbone pattern Table extends from 86-in to 106-in with one (1) 20-in leaf Comfortably seats up to ten (10) chairs