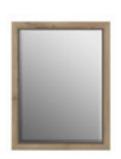

## **GARRISON LANDSCAPE MIRROR**

**SKU:** 322120-1302

A picture-perfect frame for reflecting the fairest of them all, our Landscape Mirror features a Washed Oak finish that lends a natural and inviting allure, bringing warmth and character to your space. Its smooth texture complements various interior styles, making it a seamless addition to any room décor. The frame features a subtle yet stylish silver accent around the interior, enhancing the mirror's appeal and adding a touch of contemporary flair to the overall design.

Dimensions in Centimeters: w-121.92  $\times$  d-3.81  $\times$  h-101.6 Dimensions in Inches: w-48  $\times$  d-1.5  $\times$  h-40

Features: Style: Casual Contemporary Finish(es): Washed Oak Material(s): Parawood Solids with Ash embossing, Glass Mirror features 1-in beveled edge Frame features silver accent around interior Can be wall mounted or attached to matching dresser with included supports Designed to be hung vertically or horizontally