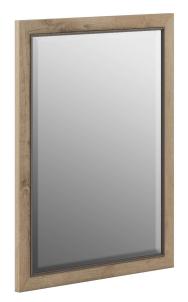

## **GARRISON LANDSCAPE MIRROR**

**SKU:** 322120-1302

A picture-perfect frame for reflecting the fairest of them all, our Landscape Mirror features a Washed Oak finish that lends a natural and inviting allure, bringing warmth and character to your space. Its smooth texture complements various interior styles, making it a seamless addition to any room décor. The frame features a subtle yet stylish silver accent around the interior, enhancing the mirror's appeal and adding a touch of contemporary flair to the overall design.

Dimensions in Centimeters: w-121.92  $\times$  d-3.81  $\times$  h-101.6 Dimensions in Inches: w-48  $\times$  d-1.5  $\times$  h-40

Features: Style: Casual Contemporary Finish(es): Washed Oak Material(s): Parawood Solids with Ash embossing, Glass Mirror features 1-in beveled edge Frame features silver accent around interior Can be wall mounted or attached to matching dresser with included supports Designed to be hung vertically or horizontally