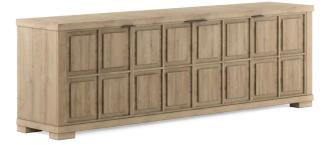

## GARRISON ENTERTAINMENT CONSOLE

## SKU: 322423-1302

Upgrade your entertainment experience with our meticulously designed Garrison Entertainment Console. Crafted with attention to detail, this console seamlessly blends modern charm with exceptional functionality, making it the perfect addition to your living room. The four raised panel doors feature convenient touch-latch catches, providing easy and smooth access to your entertainment essentials without the need for handles or knobs, maintaining a clean and sleek appearance. Behind the doors, you'll find three adjustable shelves, offering ample storage space for your media equipment, gaming consoles, and other devices, and wire management cutouts to keep your cables and cords organized and out of sight.

Dimensions in Centimeters: w-238.76 x d-48.26 x h-76.84 Dimensions in Inches: w-94 x d-19 x h-30.25 Features: Style: Casual Contemporary Finish(es): Washed Oak Material(s): Parawood Solids with Ash embossing, White Oak Veneers Four (4) raised panel doors feature touch latch catches Three (3) adjustable shelves behind doors Wire management cut outs on back of case Low profile block legs Weight: 230.92