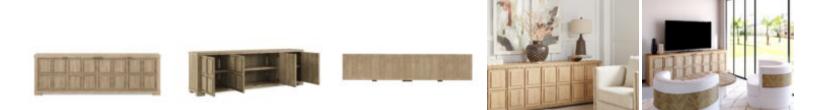

## GARRISON ENTERTAINMENT CONSOLE

## SKU: 322423-1302

Upgrade your entertainment experience with our meticulously designed Garrison Entertainment Console. Crafted with attention to detail, this console seamlessly blends modern charm with exceptional functionality, making it the perfect addition to your living room. The four raised panel doors feature convenient touch-latch catches, providing easy and smooth access to your entertainment essentials without the need for handles or knobs, maintaining a clean and sleek appearance. Behind the doors, you'll find three adjustable shelves, offering ample storage space for your media equipment, gaming consoles, and other devices, and wire management cutouts to keep your cables and cords organized and out of sight.

Dimensions in Centimeters: w-238.76 x d-48.26 x h-76.84 Dimensions in Inches: w-94 x d-19 x h-30.25 Features: Style: Casual Contemporary Finish(es): Washed Oak Material(s): Parawood Solids with Ash embossing, White Oak Veneers Four (4) raised panel doors feature touch latch catches Three (3) adjustable shelves behind doors Wire management cut outs on back of case Low profile block legs Weight: 230.92