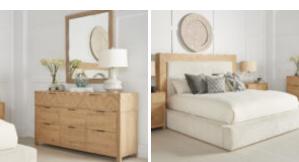

## GARRISON DRESSER

## **SKU:** 322130-1302

Crafted with precision using quality materials, the Garrison Dresser promises enduring beauty and exceptional longevity. The top portion of the dresser boasts a captivating herringbone pattern, creating a visually stunning focal point that sets it apart from ordinary dressers. Eight drawers are adorned with burnished brass metal tab hardware, adding a sophisticated touch that complements the Washed Oak finish beautifully. Cedar lined bottom drawers complete this stunning case.

Dimensions in Centimeters: w-179.07 x d-47.75 x h-97.28 Dimensions in Inches: w-70.5 x d-18.8 x h-38.3 Features: Style: Casual Contemporary Finish(es): Washed Oak, Burnished Brass Material(s): Parawood Solids with Ash embossing, White Oak Veneers, Metal Eight (8) drawers for storage feature side mount, metal glides Bottom drawers features cedar lining Burnished brass metal tab hardware Top portion of case features a herringbone pattern Square legs feature adjustable levelers Weight: 226.48