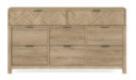

## GARRISON DRESSER

## **SKU:** 322130-1302

Crafted with precision using quality materials, the Garrison Dresser promises enduring beauty and exceptional longevity. The top portion of the dresser boasts a captivating herringbone pattern, creating a visually stunning focal point that sets it apart from ordinary dressers. Eight drawers are adorned with burnished brass metal tab hardware, adding a sophisticated touch that complements the Washed Oak finish beautifully. Cedar lined bottom drawers complete this stunning case.

Dimensions in Centimeters: w-179.07 x d-47.75 x h-97.28 Dimensions in Inches: w-70.5 x d-18.8 x h-38.3 Features: Style: Casual Contemporary Finish(es): Washed Oak, Burnished Brass Material(s): Parawood Solids with Ash embossing, White Oak Veneers, Metal Eight (8) drawers for storage feature side mount, metal glides Bottom drawers features cedar lining Burnished brass metal tab hardware Top portion of case features a herringbone pattern Square legs feature adjustable levelers Weight: 226.48