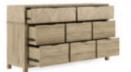

## GARRISON DRESSER

## **SKU:** 322130-1302

Crafted with precision using quality materials, the Garrison Dresser promises enduring beauty and exceptional longevity. The top portion of the dresser boasts a captivating herringbone pattern, creating a visually stunning focal point that sets it apart from ordinary dressers. Eight drawers are adorned with burnished brass metal tab hardware, adding a sophisticated touch that complements the Washed Oak finish beautifully. Cedar lined bottom drawers complete this stunning case.

Dimensions in Centimeters: w-179.07 x d-47.75 x h-97.28 Dimensions in Inches: w-70.5 x d-18.8 x h-38.3 Features: Style: Casual Contemporary Finish(es): Washed Oak, Burnished Brass Material(s): Parawood Solids with Ash embossing, White Oak Veneers, Metal Eight (8) drawers for storage feature side mount, metal glides Bottom drawers features cedar lining Burnished brass metal tab hardware Top portion of case features a herringbone pattern Square legs feature adjustable levelers Weight: 226.48