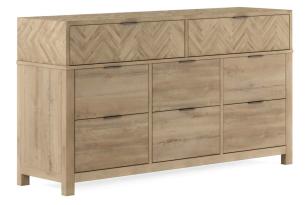

## GARRISON DRESSER

## **SKU:** 322130-1302

Crafted with precision using quality materials, the Garrison Dresser promises enduring beauty and exceptional longevity. The top portion of the dresser boasts a captivating herringbone pattern, creating a visually stunning focal point that sets it apart from ordinary dressers. Eight drawers are adorned with burnished brass metal tab hardware, adding a sophisticated touch that complements the Washed Oak finish beautifully. Cedar lined bottom drawers complete this stunning case.

Dimensions in Centimeters: w-179.07 x d-47.75 x h-97.28 Dimensions in Inches: w-70.5 x d-18.8 x h-38.3 Features: Style: Casual Contemporary Finish(es): Washed Oak, Burnished Brass Material(s): Parawood Solids with Ash embossing, White Oak Veneers, Metal Eight (8) drawers for storage feature side mount, metal glides Bottom drawers features cedar lining Burnished brass metal tab hardware Top portion of case features a herringbone pattern Square legs feature adjustable levelers Weight: 226.48