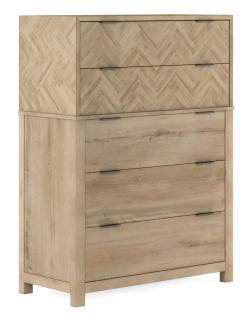

## **GARRISON DRAWER CHEST**

SKU: 322150-1302

Upgrade your bedroom with the perfect blend of style and functionality using our Garrison Drawer Chest. Its ample storage, luxurious features, and striking herringbone pattern make it an essential piece for any living space. With five spacious drawers featuring side-mount, metal glides, this chest offers ample storage space for your clothing, accessories, and more. The brass hardware elevates the chest's overall appeal and adds a hint of modern charm.

**Dimensions in Centimeters:** w-106.68 x d-47.75 x h-143.01 **Dimensions in Inches:** w-42 x d-18.8 x h-56.3

**Features:** Style: Casual Contemporary Finish(es): Washed Oak, Burnished Brass Material(s): Parawood Solids with Ash embossing, White Oak Veneers, Metal Five (5) drawers for storage feature side mount, metal glides Bottom drawer features cedar lining Burnished brass metal tab hardware Top portion of case features a herringbone pattern Square legs feature adjustable levelers