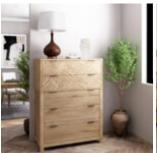

## **GARRISON DRAWER CHEST**

SKU: 322150-1302

Upgrade your bedroom with the perfect blend of style and functionality using our Garrison Drawer Chest. Its ample storage, luxurious features, and striking herringbone pattern make it an essential piece for any living space. With five spacious drawers featuring side-mount, metal glides, this chest offers ample storage space for your clothing, accessories, and more. The brass hardware elevates the chest's overall appeal and adds a hint of modern charm.

**Dimensions in Centimeters:** w-106.68 x d-47.75 x h-143.01 **Dimensions in Inches:** w-42 x d-18.8 x h-56.3

**Features:** Style: Casual Contemporary Finish(es): Washed Oak, Burnished Brass Material(s): Parawood Solids with Ash embossing, White Oak Veneers, Metal Five (5) drawers for storage feature side mount, metal glides Bottom drawer features cedar lining Burnished brass metal tab hardware Top portion of case features a herringbone pattern Square legs feature adjustable levelers