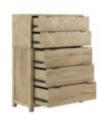

## **GARRISON DRAWER CHEST**

SKU: 322150-1302

Upgrade your bedroom with the perfect blend of style and functionality using our Garrison Drawer Chest. Its ample storage, luxurious features, and striking herringbone pattern make it an essential piece for any living space. With five spacious drawers featuring side-mount, metal glides, this chest offers ample storage space for your clothing, accessories, and more. The brass hardware elevates the chest's overall appeal and adds a hint of modern charm.

**Dimensions in Centimeters:** w-106.68 x d-47.75 x h-143.01 **Dimensions in Inches:** w-42 x d-18.8 x h-56.3

**Features:** Style: Casual Contemporary Finish(es): Washed Oak, Burnished Brass Material(s): Parawood Solids with Ash embossing, White Oak Veneers, Metal Five (5) drawers for storage feature side mount, metal glides Bottom drawer features cedar lining Burnished brass metal tab hardware Top portion of case features a herringbone pattern Square legs feature adjustable levelers