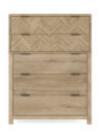

## **GARRISON DRAWER CHEST**

SKU: 322150-1302

Upgrade your bedroom with the perfect blend of style and functionality using our Garrison Drawer Chest. Its ample storage, luxurious features, and striking herringbone pattern make it an essential piece for any living space. With five spacious drawers featuring side-mount, metal glides, this chest offers ample storage space for your clothing, accessories, and more. The brass hardware elevates the chest's overall appeal and adds a hint of modern charm.

**Dimensions in Centimeters:** w-106.68 x d-47.75 x h-143.01 **Dimensions in Inches:** w-42 x d-18.8 x h-56.3

**Features:** Style: Casual Contemporary Finish(es): Washed Oak, Burnished Brass Material(s): Parawood Solids with Ash embossing, White Oak Veneers, Metal Five (5) drawers for storage feature side mount, metal glides Bottom drawer features cedar lining Burnished brass metal tab hardware Top portion of case features a herringbone pattern Square legs feature adjustable levelers