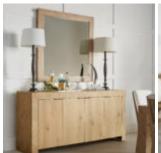

## **GARRISON CREDENZA**

**SKU:** 322252-1302

With its warm, Washed Oak finish and striking herringbone pattern, this credenza is a masterpiece that will elevate your home with its sophisticated design. The cascading waterfall end panels add a touch of artistry to the design, accentuating its contemporary style and creating a captivating visual flow. This piece also offers abundant storage, keeping your belongings organized with ease and your space clutter-free.

Dimensions in Centimeters: w-198.76 x d-47.63 x h-92.71
Dimensions in Inches: w-78.25 x d-18.75 x h-36.5
Features: Style: Casual Contemporary Finish(es): Washed Oak, Burnished Brass Material(s): Parawood Solids with Ash embossing, White Oak Veneers, Metal Case features a herringbone panel top and waterfall end panels Four (4) doors conceal five (5) shelves and one (1) drawer for storage Wire management cut outs on back of case Burnished brass

metal tab hardware **Weight:** 242.02