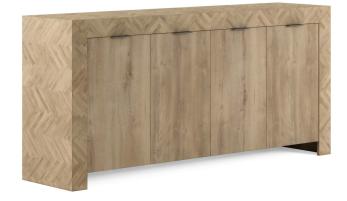

## **GARRISON CREDENZA**

**SKU:** 322252-1302

With its warm, Washed Oak finish and striking herringbone pattern, this credenza is a masterpiece that will elevate your home with its sophisticated design. The cascading waterfall end panels add a touch of artistry to the design, accentuating its contemporary style and creating a captivating visual flow. This piece also offers abundant storage, keeping your belongings organized with ease and your space clutter-free.

Dimensions in Centimeters: w-198.76 x d-47.63 x h-92.71
Dimensions in Inches: w-78.25 x d-18.75 x h-36.5
Features: Style: Casual Contemporary Finish(es): Washed Oak, Burnished Brass Material(s): Parawood Solids with Ash embossing, White Oak Veneers, Metal Case features a herringbone panel top and waterfall end panels Four (4) doors conceal five (5) shelves and one (1) drawer for storage Wire management cut outs on back of case Burnished brass