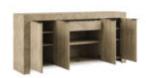

Dimensions in Centimeters: w-198.76 x d-47.63 x h-92.71
Dimensions in Inches: w-78.25 x d-18.75 x h-36.5
Features: Style: Casual Contemporary Finish(es): Washed Oak, Burnished Brass Material(s): Parawood Solids with Ash embossing, White Oak Veneers, Metal Case features a herringbone panel top and waterfall end panels Four (4) doors conceal five (5) shelves and one (1) drawer for storage Wire management cut outs on back of case Burnished brass