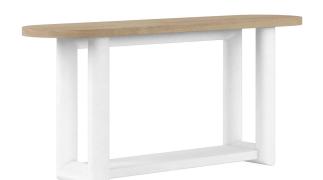

## **GARRISON CONSOLE TABLE**

SKU: 322314-1317

Transform your living space with the ultimate blend of sophistication and contemporary charm using our Garrison Console Table. Its striking resin base, smooth Washed Oak top, and chic design make it an essential centerpiece for any home. Embrace the perfect balance of fashion and functionality and elevate your interior aesthetics with this exceptional and versatile piece.

Dimensions in Centimeters: w-172.72  $\times$  d-78.74  $\times$  h-75.57 Dimensions in Inches: w-68  $\times$  d-17  $\times$  h-31

**Features:** Style: Casual Contemporary Finish(es): Washed Oak, Emory White Material(s): Parawood Solids with Ash embossing, White Oak Veneers, Resin Cast resin base in a white plaster finish to resemble stone columns Washed Oak

wood top
Weight: 110