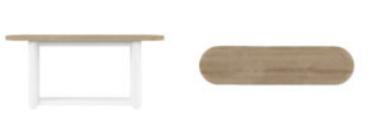

## **GARRISON CONSOLE TABLE**

SKU: 322314-1317

Transform your living space with the ultimate blend of sophistication and contemporary charm using our Garrison Console Table. Its striking resin base, smooth Washed Oak top, and chic design make it an essential centerpiece for any home. Embrace the perfect balance of fashion and functionality and elevate your interior aesthetics with this exceptional and versatile piece.

Dimensions in Centimeters: w-172.72  $\times$  d-78.74  $\times$  h-75.57 Dimensions in Inches: w-68  $\times$  d-17  $\times$  h-31

**Features:** Style: Casual Contemporary Finish(es): Washed Oak, Emory White Material(s): Parawood Solids with Ash embossing, White Oak Veneers, Resin Cast resin base in a white plaster finish to resemble stone columns Washed Oak

wood top
Weight: 110