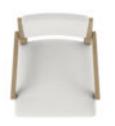

## SKU: 322205-1302

Crafted with attention to detail and comfort in mind, the Garrison Arm Chair combines modern charm with exceptional functionality, making it the perfect addition to your home. The seat and inside back are upholstered in a luxuriously cream chenille, offering a sumptuous seating experience, while the outside back boasts a captivating herringbone pattern, elevating its design and setting it apart as a visually stunning piece. These soft and inviting textures add a touch of opulence to your dining space.

Dimensions in Centimeters: w-57.15 x d-59.18 x h-95.25 Dimensions in Inches: w-22.5 x d-23.3 x h-37.5 Features: Style: Casual Contemporary Finish(es): Washed Oak, Premise Snow Material(s): Parawood Solids with Ash embossing, White Oak Veneers, Foam, Fabric Cream chenille upholstery on seat and inside back Herringbone pattern on outside back Legs feature protective floor glides Weight: 19.8