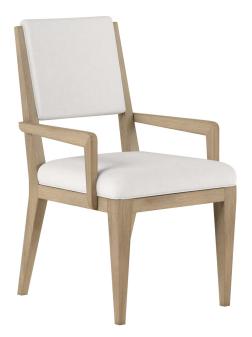

## **GARRISON ARM CHAIR**

## SKU: 322205-1302

Crafted with attention to detail and comfort in mind, the Garrison Arm Chair combines modern charm with exceptional functionality, making it the perfect addition to your home. The seat and inside back are upholstered in a luxuriously cream chenille, offering a sumptuous seating experience, while the outside back boasts a captivating herringbone pattern, elevating its design and setting it apart as a visually stunning piece. These soft and inviting textures add a touch of opulence to your dining space.

Dimensions in Centimeters: w-57.15 x d-59.18 x h-95.25 Dimensions in Inches: w-22.5 x d-23.3 x h-37.5 Features: Style: Casual Contemporary Finish(es): Washed Oak, Premise Snow Material(s): Parawood Solids with Ash embossing, White Oak Veneers, Foam, Fabric Cream chenille upholstery on seat and inside back Herringbone pattern on outside back Legs feature protective floor glides Weight: 19.8