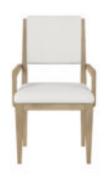

## **GARRISON ARM CHAIR**

## SKU: 322205-1302

Crafted with attention to detail and comfort in mind, the Garrison Arm Chair combines modern charm with exceptional functionality, making it the perfect addition to your home. The seat and inside back are upholstered in a luxuriously cream chenille, offering a sumptuous seating experience, while the outside back boasts a captivating herringbone pattern, elevating its design and setting it apart as a visually stunning piece. These soft and inviting textures add a touch of opulence to your dining space.

Dimensions in Centimeters: w-57.15 x d-59.18 x h-95.25 Dimensions in Inches: w-22.5 x d-23.3 x h-37.5 Features: Style: Casual Contemporary Finish(es): Washed Oak, Premise Snow Material(s): Parawood Solids with Ash embossing, White Oak Veneers, Foam, Fabric Cream chenille upholstery on seat and inside back Herringbone pattern on outside back Legs feature protective floor glides Weight: 19.8