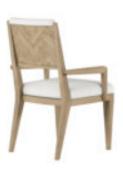

## SKU: 322205-1302

Crafted with attention to detail and comfort in mind, the Garrison Arm Chair combines modern charm with exceptional functionality, making it the perfect addition to your home. The seat and inside back are upholstered in a luxuriously cream chenille, offering a sumptuous seating experience, while the outside back boasts a captivating herringbone pattern, elevating its design and setting it apart as a visually stunning piece. These soft and inviting textures add a touch of opulence to your dining space.

Dimensions in Centimeters: w-57.15 x d-59.18 x h-95.25 Dimensions in Inches: w-22.5 x d-23.3 x h-37.5 Features: Style: Casual Contemporary Finish(es): Washed Oak, Premise Snow Material(s): Parawood Solids with Ash embossing, White Oak Veneers, Foam, Fabric Cream chenille upholstery on seat and inside back Herringbone pattern on outside back Legs feature protective floor glides Weight: 19.8