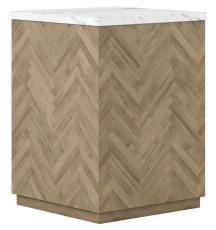

## SKU: 322309-1302

The Garrison Accent Table is expertly constructed from high-quality White Oak veneers and durable Travertine stone, ensuring both sturdiness and enduring beauty. The square shape of this piece not only adds a touch of elegance but also promotes versatility, making it an ideal addition to any corner, alongside your favorite armchair, or as a functional display table. The tabletop features a stunning Travertine stone, known for its unique patterns and natural appeal. Each piece of stone is distinct, making your accent table one-of-a-kind, showcasing nature's artistry.

Dimensions in Centimeters: w-45.72 x d-45.72 x h-64.14
Dimensions in Inches: w-18 x d-18 x h-25.25
Features: Style: Casual Contemporary Finish(es): Washed Oak Material(s): Parawood Solids with Ash embossing,
White Oak Veneers, Travertine Travertine stone top Base features all over herringbone pattern
Weight: 52.8