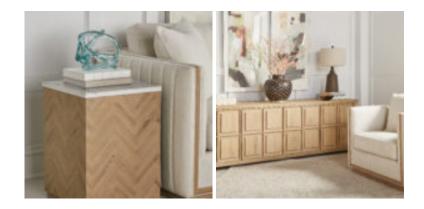

## SKU: 322309-1302

The Garrison Accent Table is expertly constructed from high-quality White Oak veneers and durable Travertine stone, ensuring both sturdiness and enduring beauty. The square shape of this piece not only adds a touch of elegance but also promotes versatility, making it an ideal addition to any corner, alongside your favorite armchair, or as a functional display table. The tabletop features a stunning Travertine stone, known for its unique patterns and natural appeal. Each piece of stone is distinct, making your accent table one-of-a-kind, showcasing nature's artistry.