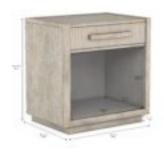

SKU: 299141-2349

Sweet dreams are made of this...say goodnight every evening with this petite nightstand next to the bed holding all of life's little necessities. This streamlined one-drawer nightstand offers plenty of storage space for bedside accessories, as well as an open lower shelf for larger items. Light wood and clean modern lines give this petite piece universal appeal that complements many styles.

Collection: Cotiere Dimensions in Centimeters: w-63.5 x d-45.72 x h-66.04 Dimensions in Inches: w-25 x d-18 x h-26 Features: Style: Contemporary Material(s): Parawood Solids, Mixed split Cathedral and Quarter White Oak Veneers, Fabric Finish(es): Linen One (1) drawer for storage (20-in W x 14.6-in D x 3.3-in H) One (1) fixed shelf for storage (22-in W x 16.6-in D; Height Clearance: 15.6) Drawer-front wrapped in a linen-blend fabric with a performance treatment Two (2) USB charging port on back of case Weight: 54