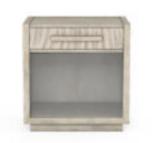

SKU: 299141-2349

Sweet dreams are made of this...say goodnight every evening with this petite nightstand next to the bed holding all of life's little necessities. This streamlined one-drawer nightstand offers plenty of storage space for bedside accessories, as well as an open lower shelf for larger items. Light wood and clean modern lines give this petite piece universal appeal that complements many styles.

Collection: Cotiere Dimensions in Centimeters: w-63.5 x d-45.72 x h-66.04 Dimensions in Inches: w-25 x d-18 x h-26 Features: Style: Contemporary Material(s): Parawood Solids, Mixed split Cathedral and Quarter White Oak Veneers, Fabric Finish(es): Linen One (1) drawer for storage (20-in W x 14.6-in D x 3.3-in H) One (1) fixed shelf for storage (22-in W x 16.6-in D; Height Clearance: 15.6) Drawer-front wrapped in a linen-blend fabric with a performance treatment Two (2) USB charging port on back of case Weight: 54