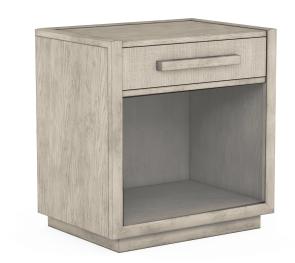

SKU: 299141-2349

Sweet dreams are made of this...say goodnight every evening with this petite nightstand next to the bed holding all of life's little necessities. This streamlined one-drawer nightstand offers plenty of storage space for bedside accessories, as well as an open lower shelf for larger items. Light wood and clean modern lines give this petite piece universal appeal that complements many styles.

Collection: Cotiere Dimensions in Centimeters: w-63.5 x d-45.72 x h-66.04 Dimensions in Inches: w-25 x d-18 x h-26 Features: Style: Contemporary Material(s): Parawood Solids, Mixed split Cathedral and Quarter White Oak Veneers, Fabric Finish(es): Linen One (1) drawer for storage (20-in W x 14.6-in D x 3.3-in H) One (1) fixed shelf for storage (22-in W x 16.6-in D; Height Clearance: 15.6) Drawer-front wrapped in a linen-blend fabric with a performance treatment Two (2) USB charging port on back of case Weight: 54