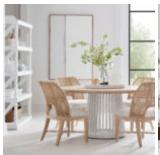

## FRAME WOVEN SLING CHAIR

SKU: 278200-2335

Natural materials meet sleek modern design in this woven sling chair, featuring a comfortably curved back woven in natural cane. A fully upholstered seat in a finely tailored ticking stripe fabric completes the look, making it a striking addition to this eclectic collection.

Collection: Frame

**Dimensions in Centimeters:** w-54.86 x d-59.18 x h-90.17 **Dimensions in Inches:** w-21.6 x d-23.3 x h-35.5

Features: Style: New Traditional / Casual

Material(s): Ash & Poplar Solid, Plank-Effect Flakey & Quarter-Sawn Oak Veneer, Cane, Foam, Fabric

Finish(es): Chestnut

Chair back features a woven natural-cane
Upholstered seat in a finely tailored, 100% polyester fabric
Legs feature protective floor glides

**Weight:** 37.4