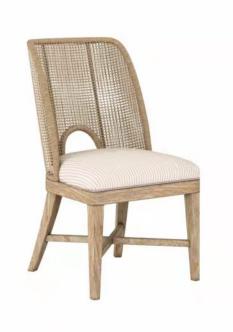

## FRAME WOVEN SLING CHAIR

SKU: 278200-2335

Natural materials meet sleek modern design in this woven sling chair, featuring a comfortably curved back woven in natural cane. A fully upholstered seat in a finely tailored ticking stripe fabric completes the look, making it a striking addition to this eclectic collection.

Collection: Frame

**Dimensions in Centimeters:** w-54.86 x d-59.18 x h-90.17 **Dimensions in Inches:** w-21.6 x d-23.3 x h-35.5

Features: Style: New Traditional / Casual

Material(s): Ash & Poplar Solid, Plank-Effect Flakey & Quarter-Sawn Oak Veneer, Cane, Foam, Fabric

Finish(es): Chestnut

Chair back features a woven natural-cane
Upholstered seat in a finely tailored, 100% polyester fabric
Legs feature protective floor glides

**Weight:** 37.4