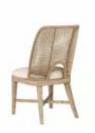

## FRAME WOVEN SLING CHAIR

SKU: 278200-2335

Natural materials meet sleek modern design in this woven sling chair, featuring a comfortably curved back woven in natural cane. A fully upholstered seat in a finely tailored ticking stripe fabric completes the look, making it a striking addition to this eclectic collection.

Collection: Frame

**Dimensions in Centimeters:** w-54.86 x d-59.18 x h-90.17 **Dimensions in Inches:** w-21.6 x d-23.3 x h-35.5

Features: Style: New Traditional / Casual

Material(s): Ash & Poplar Solid, Plank-Effect Flakey & Quarter-Sawn Oak Veneer, Cane, Foam, Fabric

Finish(es): Chestnut

Chair back features a woven natural-cane
Upholstered seat in a finely tailored, 100% polyester fabric
Legs feature protective floor glides

**Weight:** 37.4