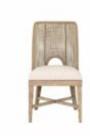

## FRAME WOVEN SLING CHAIR

SKU: 278200-2335

Natural materials meet sleek modern design in this woven sling chair, featuring a comfortably curved back woven in natural cane. A fully upholstered seat in a finely tailored ticking stripe fabric completes the look, making it a striking addition to this eclectic collection.

Collection: Frame

**Dimensions in Centimeters:** w-54.86 x d-59.18 x h-90.17 **Dimensions in Inches:** w-21.6 x d-23.3 x h-35.5

Features: Style: New Traditional / Casual

Material(s): Ash & Poplar Solid, Plank-Effect Flakey & Quarter-Sawn Oak Veneer, Cane, Foam, Fabric

Finish(es): Chestnut

Chair back features a woven natural-cane
Upholstered seat in a finely tailored, 100% polyester fabric
Legs feature protective floor glides

**Weight:** 37.4