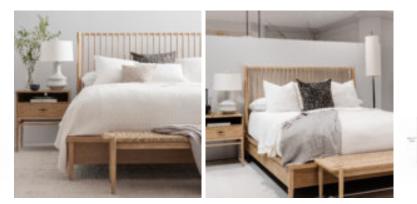

## FRAME WOVEN BENCH

SKU: 278149-2335

Make a statement with a bench that's attractive enough to complement any room in the house, from bedside to living room. This bench combines the solid, exposed construction that is the hallmark of this classic collection, with a seat that features the look of woven cane for a homespun touch that softens its utilitarian beauty with natural charm.

Collection: Frame Dimensions in Centimeters: w-149.9 x d-45.7 x h-45.7 Dimensions in Inches: w-59 x d-18 x h-18 Features: Style: New Traditional / Casual Material(s): Ash & Poplar Solid, Plank-Effect Flakey & Quarter-Sawn Oak Veneer, Abaca Cord Finish(es): Chestnut Seat features woven natural abaca cord Exposed tenon joints on legs adds to the casual feel Weight: 30.8