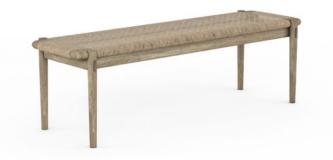

## FRAME WOVEN BENCH

SKU: 278149-2335

Make a statement with a bench that's attractive enough to complement any room in the house, from bedside to living room. This bench combines the solid, exposed construction that is the hallmark of this classic collection, with a seat that features the look of woven cane for a homespun touch that softens its utilitarian beauty with natural charm.

Collection: Frame Dimensions in Centimeters: w-149.9 x d-45.7 x h-45.7 Dimensions in Inches: w-59 x d-18 x h-18 Features: Style: New Traditional / Casual Material(s): Ash & Poplar Solid, Plank-Effect Flakey & Quarter-Sawn Oak Veneer, Abaca Cord Finish(es): Chestnut Seat features woven natural abaca cord Exposed tenon joints on legs adds to the casual feel Weight: 30.8