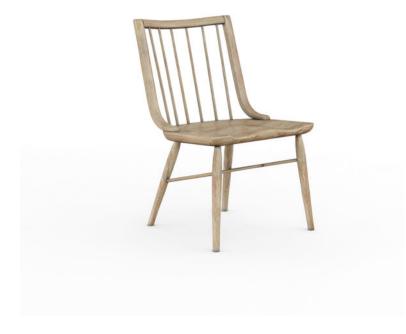

## FRAME WINDSOR SIDE CHAIR - CHESTNUT

SKU: 278204-2335

Classic Americana is on full display in this updated version of the Windsor chair. This piece features a traditional spindle back and comfortably curved saddle seat, available in almond, chestnut, black, or two-tone chestnut/black finishes. Pull up a chair in this historically-inspired seating, streamlined to suit the modern aesthetic.

**Collection:** Frame

Dimensions in Centimeters: w-55.88 x d-63.5 x h-87.12
Dimensions in Inches: w-22 x d-25 x h-34.3
Features: Style: New Traditional / Casual
Materials: Ash & Poplar Solid, Plank-Effect Flakey &
Quarter-Sawn Oak Veneer
Finish(s): Chestnut