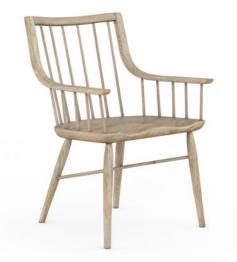

## FRAME WINDSOR ARM CHAIR - CHESTNUT

**SKU:** 278205-2335

Classic Americana is on full display in this updated version of the Windsor chair. This piece features a traditional spindle back with seamlessly joined arms and a comfortably curved saddle seat, available in almond, chestnut, black, or two-tone chestnut/black finishes. Pull up a chair in this historically-inspired seating, streamlined to suit the modern aesthetic.

**Collection:** Frame

Dimensions in Centimeters: w-58.42 x d-63.5 x h-87.12
Dimensions in Inches: w-23 x d-25 x h-34.3
Features: Style: New Traditional / Casual
Materials: Ash & Poplar Solid, Plank-Effect Flakey &
Quarter-Sawn Oak Veneer
Finish(s): Chestnut