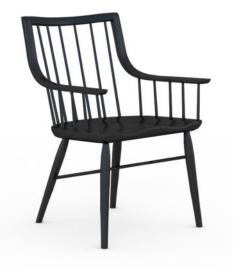

## FRAME WINDSOR ARM CHAIR - BLACK

SKU: 278205-2318

Classic Americana is on full display in this updated version of the Windsor chair. This piece features a traditional spindle back with seamlessly joined arms and a comfortably curved saddle seat, available in almond, chestnut, black, or two-tone chestnut/black finishes. Pull up a chair in this historically-inspired seating, streamlined to suit the modern aesthetic.

Collection: Frame

Dimensions in Centimeters: w-58.42 x d-63.5 x h-87.12
Dimensions in Inches: w-23 x d-25 x h-34.3
Features: Style: New Traditional / Casual
Materials: Ash & Poplar Solid, Plank-Effect Flakey &
Quarter-Sawn Oak Veneer
Finish(s): Vlack