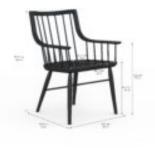

## FRAME WINDSOR ARM CHAIR - BLACK

SKU: 278205-2318

Classic Americana is on full display in this updated version of the Windsor chair. This piece features a traditional spindle back with seamlessly joined arms and a comfortably curved saddle seat, available in almond, chestnut, black, or two-tone chestnut/black finishes. Pull up a chair in this historically-inspired seating, streamlined to suit the modern aesthetic.

Collection: Frame

Dimensions in Centimeters: w-58.42 x d-63.5 x h-87.12
Dimensions in Inches: w-23 x d-25 x h-34.3
Features: Style: New Traditional / Casual
Materials: Ash & Poplar Solid, Plank-Effect Flakey &
Quarter-Sawn Oak Veneer
Finish(s): Vlack