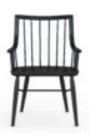

## FRAME WINDSOR ARM CHAIR - BLACK

SKU: 278205-2318

Classic Americana is on full display in this updated version of the Windsor chair. This piece features a traditional spindle back with seamlessly joined arms and a comfortably curved saddle seat, available in almond, chestnut, black, or two-tone chestnut/black finishes. Pull up a chair in this historically-inspired seating, streamlined to suit the modern aesthetic.

Collection: Frame

Dimensions in Centimeters: w-58.42 x d-63.5 x h-87.12
Dimensions in Inches: w-23 x d-25 x h-34.3
Features: Style: New Traditional / Casual
Materials: Ash & Poplar Solid, Plank-Effect Flakey &
Quarter-Sawn Oak Veneer
Finish(s): Vlack