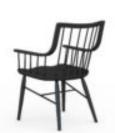

## FRAME WINDSOR ARM CHAIR - BLACK

SKU: 278205-2318

Classic Americana is on full display in this updated version of the Windsor chair. This piece features a traditional spindle back with seamlessly joined arms and a comfortably curved saddle seat, available in almond, chestnut, black, or two-tone chestnut/black finishes. Pull up a chair in this historically-inspired seating, streamlined to suit the modern aesthetic.

Collection: Frame

Dimensions in Centimeters: w-58.42 x d-63.5 x h-87.12
Dimensions in Inches: w-23 x d-25 x h-34.3
Features: Style: New Traditional / Casual
Materials: Ash & Poplar Solid, Plank-Effect Flakey &
Quarter-Sawn Oak Veneer
Finish(s): Vlack