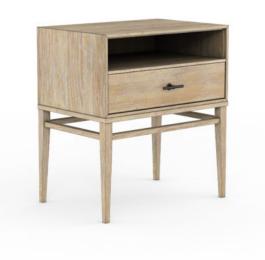

## FRAME SMALL NIGHTSTAND

SKU: 278141-2335

The classic lines of the Frame collection inspired this stylish nightstand, combining solid construction and oak veneer with an industrial dark metal drawer pull. The open shelf compartment brings a touch of modern convenience, providing space for essential accessories and a USB port for easy charging of personal devices.

**Collection:** Frame

Dimensions in Centimeters: w-67.3 x d-45.7 x h-74.9
Dimensions in Inches: w-26.5 x d-18 x h-29.5
Features: Style: New Traditional / Casual
Material(s): Ash & Poplar Solid, Plank-Effect Flakey & Quarter-Sawn Oak Veneer, Metal

Finish(es): Chestnut

Open front compartment above drawer (25-in W x 17.75-in D x 4.86-in H) with wire management cutout in back One (1) drawer for storage (Interior: 21.5-in W x 14.6-in D x 3.75-in H)

Two (2) USB chargers on back of case Brushed bronze metal hardware