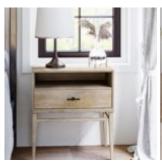

## FRAME SMALL NIGHTSTAND

SKU: 278141-2335

The classic lines of the Frame collection inspired this stylish nightstand, combining solid construction and oak veneer with an industrial dark metal drawer pull. The open shelf compartment brings a touch of modern convenience, providing space for essential accessories and a USB port for easy charging of personal devices.