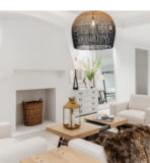

## FRAME SLIDING-TOP COCKTAIL TABLE

SKU: 278320-2344

This rectangular cocktail table provides an eye-catching centerpiece to any sitting area, featuring a sturdy oak veneer top accentuated by industrial style distressed carriage bolt heads and a metal trestle base that supports a lower shelf for extra storage. Its most striking feature is the sliding top, which glides open to reveal an additional central area framed in metal with exposed bolts.

**Collection:** Frame

Dimensions in Centimeters: w-127 x d-71.1 x h-45.7 Dimensions in Inches: w-50 x d-28 x h-18

**Features:** Style: New Traditional / Casual Materials: Ash & Poplar Solid, Plank-Effect Flakey &

Quarter-Sawn Oak Veneer

Finish(s): Two-tone (Cracked Almond & Antique Silver)

Weight: 99