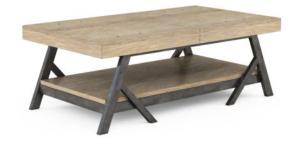

## FRAME SLIDING-TOP COCKTAIL TABLE

SKU: 278320-2344

This rectangular cocktail table provides an eye-catching centerpiece to any sitting area, featuring a sturdy oak veneer top accentuated by industrial style distressed carriage bolt heads and a metal trestle base that supports a lower shelf for extra storage. Its most striking feature is the sliding top, which glides open to reveal an additional central area framed in metal with exposed bolts.

**Collection:** Frame

Dimensions in Centimeters: w-127 x d-71.1 x h-45.7 Dimensions in Inches: w-50 x d-28 x h-18

**Features:** Style: New Traditional / Casual Materials: Ash & Poplar Solid, Plank-Effect Flakey &

Quarter-Sawn Oak Veneer

Finish(s): Two-tone (Cracked Almond & Antique Silver)

Weight: 99