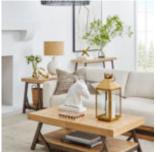

## FRAME SLIDING-TOP COCKTAIL TABLE

SKU: 278320-2344

This rectangular cocktail table provides an eye-catching centerpiece to any sitting area, featuring a sturdy oak veneer top accentuated by industrial style distressed carriage bolt heads and a metal trestle base that supports a lower shelf for extra storage. Its most striking feature is the sliding top, which glides open to reveal an additional central area framed in metal with exposed bolts.