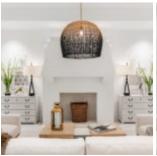

## FRAME SLIDING-TOP COCKTAIL TABLE

SKU: 278320-2344

This rectangular cocktail table provides an eye-catching centerpiece to any sitting area, featuring a sturdy oak veneer top accentuated by industrial style distressed carriage bolt heads and a metal trestle base that supports a lower shelf for extra storage. Its most striking feature is the sliding top, which glides open to reveal an additional central area framed in metal with exposed bolts.

**Collection:** Frame

Dimensions in Centimeters: w-127 x d-71.1 x h-45.7 Dimensions in Inches: w-50 x d-28 x h-18

**Features:** Style: New Traditional / Casual Materials: Ash & Poplar Solid, Plank-Effect Flakey &

Quarter-Sawn Oak Veneer

Finish(s): Two-tone (Cracked Almond & Antique Silver)

Weight: 99