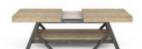

## FRAME SLIDING-TOP COCKTAIL TABLE

SKU: 278320-2344

This rectangular cocktail table provides an eye-catching centerpiece to any sitting area, featuring a sturdy oak veneer top accentuated by industrial style distressed carriage bolt heads and a metal trestle base that supports a lower shelf for extra storage. Its most striking feature is the sliding top, which glides open to reveal an additional central area framed in metal with exposed bolts.