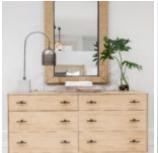

## FRAME SIX DRAWER DRESSER

**SKU:** 278131-2335

Dress for success every day with this generously proportioned dresser. Six spacious drawers ensure that you'll have space for all your clothes and makes finding something to ware easy. The dresser is finished in a lightly weathered almond tone, accented by industrial dark metal drawer pulls.

**Collection:** Frame

Dimensions in Centimeters:  $w-157.5 \times d-45.7 \times h-96.5$ 

**Dimensions in Inches:** w-62 x d-18 x h-38 **Features:** Style: New Traditional / Casual

 $Material (s): Ash \ \& \ Poplar \ Solid, \ Plank-Effect \ Flakey \ \&$ 

Quarter-Sawn Oak Veneer, Metal Finish(es): Chestnut

Six (6) drawers for storage (Top 2: 28-in W x 15.25-in D x 4.75-in H; Bottom 4: 28-in W x 15.25-in D x 7.75-in H)

Bottom drawers feature cedar lining

Dovetail drawer construction with soft-close undermount

metal drawer glides **Weight:** 167.2