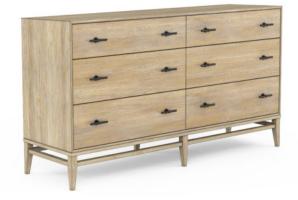

## FRAME SIX DRAWER DRESSER

**SKU:** 278131-2335

Dress for success every day with this generously proportioned dresser. Six spacious drawers ensure that you'll have space for all your clothes and makes finding something to ware easy. The dresser is finished in a lightly weathered almond tone, accented by industrial dark metal drawer pulls.

**Collection:** Frame

Dimensions in Centimeters:  $w-157.5 \times d-45.7 \times h-96.5$ 

**Dimensions in Inches:** w-62 x d-18 x h-38 **Features:** Style: New Traditional / Casual

 $Material (s): Ash \ \& \ Poplar \ Solid, \ Plank-Effect \ Flakey \ \&$ 

Quarter-Sawn Oak Veneer, Metal Finish(es): Chestnut

Six (6) drawers for storage (Top 2: 28-in W x 15.25-in D x 4.75-in H; Bottom 4: 28-in W x 15.25-in D x 7.75-in H)

Bottom drawers feature cedar lining

Dovetail drawer construction with soft-close undermount

metal drawer glides **Weight:** 167.2