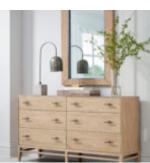

## FRAME SIX DRAWER DRESSER

**SKU:** 278131-2335

Dress for success every day with this generously proportioned dresser. Six spacious drawers ensure that you'll have space for all your clothes and makes finding something to ware easy. The dresser is finished in a lightly weathered almond tone, accented by industrial dark metal drawer pulls.

**Collection:** Frame

Dimensions in Centimeters:  $w-157.5 \times d-45.7 \times h-96.5$ 

**Dimensions in Inches:** w-62 x d-18 x h-38 **Features:** Style: New Traditional / Casual

 $Material (s): Ash \ \& \ Poplar \ Solid, \ Plank-Effect \ Flakey \ \&$ 

Quarter-Sawn Oak Veneer, Metal Finish(es): Chestnut

Six (6) drawers for storage (Top 2: 28-in W x 15.25-in D x 4.75-in H; Bottom 4: 28-in W x 15.25-in D x 7.75-in H)

Bottom drawers feature cedar lining

Dovetail drawer construction with soft-close undermount

metal drawer glides **Weight:** 167.2