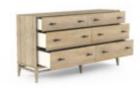

## FRAME SIX DRAWER DRESSER

**SKU:** 278131-2335

Dress for success every day with this generously proportioned dresser. Six spacious drawers ensure that you'll have space for all your clothes and makes finding something to ware easy. The dresser is finished in a lightly weathered almond tone, accented by industrial dark metal drawer pulls.