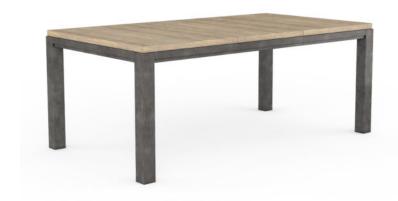

## FRAME RECTANGULAR DINING TABLE

SKU: 278220-2344

Rural charm gets a modern update in this farmhouseinspired table, featuring a sturdy base in a weathered industrial style metallic finish and a plank-style oak veneer top. The table comfortably seats six for those who love entertaining and large family gatherings.

Collection: Frame

Dimensions in Centimeters: w-192 x d-100.6 x h-76.2
Dimensions in Inches: w-75.6 x d-39.6 x h-30
Features: Style: New Traditional / Casual
Materials: Ash & Poplar Solid, Plank-Effect Flakey &
Quarter-Sawn Oak Veneer

Finish(s): Two-tone (Cracked Almond & Antique Silver)

Weight: 114.4