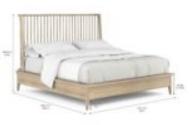

**Collection:** Frame

**Dimensions in Centimeters:** w-165.1 x d-240.03 x h-149.86

**Dimensions in Inches:** w-65 x d-94.5 x h-59 **Features:** Style: New Traditional / Casual

 $\label{eq:Material} \textit{Material(s): Ash \& Poplar Solid, Plank-Effect Flakey \& }$ 

Quarter-Sawn Oak Veneer Finish(es): Chestnut Open spindle headboard

Box spring required (Height from floor to top of slats: 14-in)

Under bed clearance: 6-in **Weight:** 137