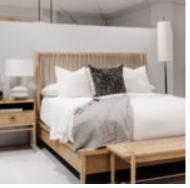

## FRAME QUEEN SPINDLE BED

SKU: 278135-2335

Inspired by the iconic Windsor chair, this bed features a spindle headboard that offers a modern take on this classic design. The bed is a true platform style that does not require a box spring, and is framed in low side rails and a footboard with subtly tapered legs that delivers a contemporary yet casual rural aesthetic.

**Collection:** Frame

**Dimensions in Centimeters:** w-165.1 x d-240.03 x h-149.86

**Dimensions in Inches:** w-65 x d-94.5 x h-59 **Features:** Style: New Traditional / Casual

 $\label{eq:Material} \textit{Material(s): Ash \& Poplar Solid, Plank-Effect Flakey \& }$ 

Quarter-Sawn Oak Veneer Finish(es): Chestnut Open spindle headboard

Box spring required (Height from floor to top of slats: 14-in)

Under bed clearance: 6-in **Weight:** 137