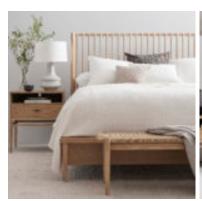

## FRAME QUEEN SPINDLE BED

SKU: 278135-2335

Inspired by the iconic Windsor chair, this bed features a spindle headboard that offers a modern take on this classic design. The bed is a true platform style that does not require a box spring, and is framed in low side rails and a footboard with subtly tapered legs that delivers a contemporary yet casual rural aesthetic.

**Collection:** Frame

**Dimensions in Centimeters:** w-165.1 x d-240.03 x h-149.86

**Dimensions in Inches:** w-65 x d-94.5 x h-59 **Features:** Style: New Traditional / Casual

 $\label{eq:Material} \textit{Material(s): Ash \& Poplar Solid, Plank-Effect Flakey \& }$ 

Quarter-Sawn Oak Veneer Finish(es): Chestnut Open spindle headboard

Box spring required (Height from floor to top of slats: 14-in)

Under bed clearance: 6-in **Weight:** 137