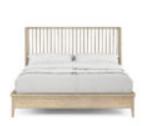

## FRAME QUEEN SPINDLE BED

SKU: 278135-2335

Inspired by the iconic Windsor chair, this bed features a spindle headboard that offers a modern take on this classic design. The bed is a true platform style that does not require a box spring, and is framed in low side rails and a footboard with subtly tapered legs that delivers a contemporary yet casual rural aesthetic.

**Collection:** Frame

**Dimensions in Centimeters:** w-165.1 x d-240.03 x h-149.86

**Dimensions in Inches:** w-65 x d-94.5 x h-59 **Features:** Style: New Traditional / Casual

 $\label{eq:Material} \textit{Material(s): Ash \& Poplar Solid, Plank-Effect Flakey \& }$ 

Quarter-Sawn Oak Veneer Finish(es): Chestnut Open spindle headboard

Box spring required (Height from floor to top of slats: 14-in)

Under bed clearance: 6-in **Weight:** 137