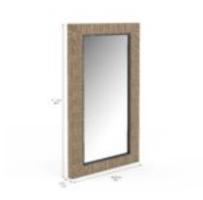

Collection: Frame Dimensions in Centimeters: w-81.28 x d-4.57 x h-114.3 Dimensions in Inches: w-32 x d-1.8 x h-45 Features: Style: New Traditional / Casual Material(s): Elm Solids, Glass, Resin, and Abaca Cord Finish(es): Two-tone (Chestnut & Antique Carbon) Resin frame wrapped in a woven abaca cord Inner wood frame is finished in an antique carbon finish that emulates metal Can be wall hung or attached to dresser with included supports Weight: 41.8