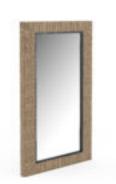

## **FRAME MIRROR**

SKU: 278120-2335

This streamlined mirror contrasts contemporary style with the rustic texture of classic Americana. The mirror glass is framed in a thin band wood finish to look like a weathered industrial style metal, and surrounded by a frame wrapped in woven abaca cord made of resin, which perfectly complements the blended style of this eclectic collection.

Collection: Frame Dimensions in Centimeters: w-81.28 x d-4.57 x h-114.3 Dimensions in Inches: w-32 x d-1.8 x h-45 Features: Style: New Traditional / Casual Material(s): Elm Solids, Glass, Resin, and Abaca Cord Finish(es): Two-tone (Chestnut & Antique Carbon) Resin frame wrapped in a woven abaca cord Inner wood frame is finished in an antique carbon finish that emulates metal Can be wall hung or attached to dresser with included supports Weight: 41.8