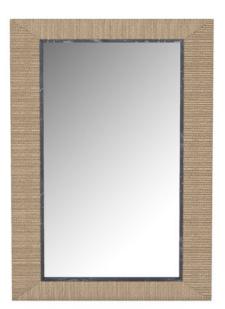

## **FRAME MIRROR**

SKU: 278120-2335

This streamlined mirror contrasts contemporary style with the rustic texture of classic Americana. The mirror glass is framed in a thin band wood finish to look like a weathered industrial style metal, and surrounded by a frame wrapped in woven abaca cord made of resin, which perfectly complements the blended style of this eclectic collection.

Collection: Frame Dimensions in Centimeters: w-81.28 x d-4.57 x h-114.3 Dimensions in Inches: w-32 x d-1.8 x h-45 Features: Style: New Traditional / Casual Material(s): Elm Solids, Glass, Resin, and Abaca Cord Finish(es): Two-tone (Chestnut & Antique Carbon) Resin frame wrapped in a woven abaca cord Inner wood frame is finished in an antique carbon finish that emulates metal Can be wall hung or attached to dresser with included supports Weight: 41.8