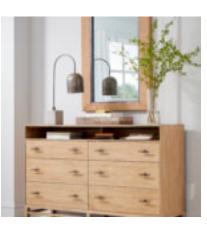

## **FRAME MIRROR**

SKU: 278120-2335

This streamlined mirror contrasts contemporary style with the rustic texture of classic Americana. The mirror glass is framed in a thin band wood finish to look like a weathered industrial style metal, and surrounded by a frame wrapped in woven abaca cord made of resin, which perfectly complements the blended style of this eclectic collection.

Collection: Frame Dimensions in Centimeters: w-81.28 x d-4.57 x h-114.3 Dimensions in Inches: w-32 x d-1.8 x h-45 Features: Style: New Traditional / Casual Material(s): Elm Solids, Glass, Resin, and Abaca Cord Finish(es): Two-tone (Chestnut & Antique Carbon) Resin frame wrapped in a woven abaca cord Inner wood frame is finished in an antique carbon finish that emulates metal Can be wall hung or attached to dresser with included supports Weight: 41.8