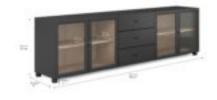

**Collection:** Frame

Dimensions in Centimeters: w-243.6 x d-45.7 x h-71.4
Dimensions in Inches: w-95.9 x d-18 x h-28.1
Features: Style: New Traditional / Casual
Materials: Ash & Poplar Solid, Plank-Effect Flakey &
Quarter-Sawn Oak Veneer, Metal, Glass
Finish(s): Two-tone (Black and Chestnut)