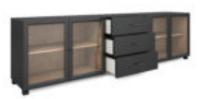

## FRAME ENTERTAINMENT CONSOLE

**SKU:** 278423-2340

Modern technology meets farmhouse chic in this attractive two-tone entertainment console, stylishly wrapped in black with an interior chestnut finish. Two pairs of framed glass doors reveal adjustable shelving with convenient wire management for electronic devices, while three central drawers provide plenty of storage for all your living room entertainment essentials.

**Collection:** Frame

Dimensions in Centimeters: w-243.6 x d-45.7 x h-71.4
Dimensions in Inches: w-95.9 x d-18 x h-28.1
Features: Style: New Traditional / Casual
Materials: Ash & Poplar Solid, Plank-Effect Flakey &
Quarter-Sawn Oak Veneer, Metal, Glass
Finish(s): Two-tone (Black and Chestnut)