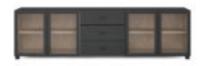

## FRAME ENTERTAINMENT CONSOLE

**SKU:** 278423-2340

Modern technology meets farmhouse chic in this attractive two-tone entertainment console, stylishly wrapped in black with an interior chestnut finish. Two pairs of framed glass doors reveal adjustable shelving with convenient wire management for electronic devices, while three central drawers provide plenty of storage for all your living room entertainment essentials.

**Collection:** Frame

Dimensions in Centimeters: w-243.6 x d-45.7 x h-71.4
Dimensions in Inches: w-95.9 x d-18 x h-28.1
Features: Style: New Traditional / Casual
Materials: Ash & Poplar Solid, Plank-Effect Flakey &
Quarter-Sawn Oak Veneer, Metal, Glass
Finish(s): Two-tone (Black and Chestnut)