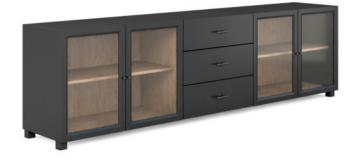

## FRAME ENTERTAINMENT CONSOLE

**SKU:** 278423-2340

Modern technology meets farmhouse chic in this attractive two-tone entertainment console, stylishly wrapped in black with an interior chestnut finish. Two pairs of framed glass doors reveal adjustable shelving with convenient wire management for electronic devices, while three central drawers provide plenty of storage for all your living room entertainment essentials.

**Collection:** Frame

Dimensions in Centimeters: w-243.6 x d-45.7 x h-71.4
Dimensions in Inches: w-95.9 x d-18 x h-28.1
Features: Style: New Traditional / Casual
Materials: Ash & Poplar Solid, Plank-Effect Flakey &
Quarter-Sawn Oak Veneer, Metal, Glass
Finish(s): Two-tone (Black and Chestnut)