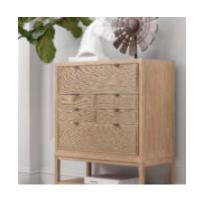

## FRAME DRAWER CHEST

SKU: 278150-2335

Which makes more of a statement, this eye-catching drawer chest or the stylish wardrobe stored within? One thing is for certain, four push-to-open drawers provide all the space needed for clothing and accessories, including bottom drawers lined in aromatic cedar. Drawers also feature the look of woven cane fronts for a touch of natural texture, contrasted by large drawer pulls in an elegant warm metallic finish.

Six (6) push-to-open drawers for storage (Top & Bottom: 34.6-in W x 15.12-in D x 9.37-in H; Middle: 17.24-in W x

15.12-in D x 4.72-in H)

Drawer features woven natural-cane fronts. Bottom drawer features cedar lining