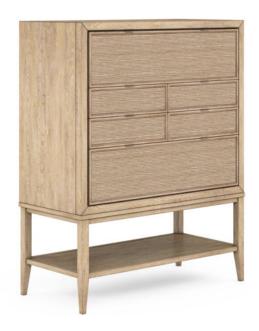

## FRAME DRAWER CHEST

SKU: 278150-2335

Which makes more of a statement, this eye-catching drawer chest or the stylish wardrobe stored within? One thing is for certain, four push-to-open drawers provide all the space needed for clothing and accessories, including bottom drawers lined in aromatic cedar. Drawers also feature the look of woven cane fronts for a touch of natural texture, contrasted by large drawer pulls in an elegant warm metallic finish.

**Collection:** Frame

**Dimensions in Centimeters:** w-96.52  $\times$  d-45.72  $\times$  h-121.92

Dimensions in Inches: w-38 x d-18 x h-48
Features: Style: New Traditional / Casual
Material(s): Ash & Poplar Solid, Plank-Effect Flakey &
Quarter-Sawn Oak Veneer, Cane
Finish(es): Chestnut

Six (6) push-to-open drawers for storage (Top & Bottom: 34.6-in W x 15.12-in D x 9.37-in H; Middle: 17.24-in W x

15.12-in D x 4.72-in H)

Drawer features woven natural-cane fronts. Bottom drawer features cedar lining

Dovetail drawer construction with undermount metal drawer glides

Weight: 138.6