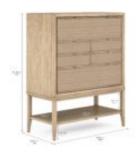

**Collection:** Frame

**Dimensions in Centimeters:** w-96.52  $\times$  d-45.72  $\times$  h-121.92

Dimensions in Inches: w-38 x d-18 x h-48
Features: Style: New Traditional / Casual
Material(s): Ash & Poplar Solid, Plank-Effect Flakey &
Quarter-Sawn Oak Veneer, Cane
Finish(es): Chestnut