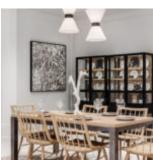

## FRAME DISPLAY CABINET

SKU: 278240-2340

Turn heads with this attractive two-tone display cabinet, finished in black with a rear chestnut panel. Four glass doors elegantly frame a view of the spacious interior, and accent lighting with a one-touch dimmer switch gently casts items placed on the four adjustable wood-framed glass shelves in a soft glow. A central drawer allows storage space for any additional accessories.

**Collection:** Frame

Dimensions in Centimeters: w-101.6 x d-45.7 x h-198.1
Dimensions in Inches: w-40 x d-18 x h-78
Features: Style: New Traditional / Casual
Materials: Ash & Poplar Solid, Plank-Effect Flakey &
Quarter-Sawn Oak Veneer, Metal
Finish(s): Two-tone (Black and Chestnut)