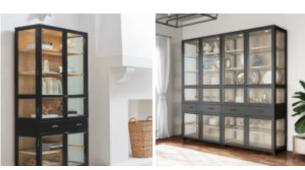

## FRAME DISPLAY CABINET

SKU: 278240-2340

Turn heads with this attractive two-tone display cabinet, finished in black with a rear chestnut panel. Four glass doors elegantly frame a view of the spacious interior, and accent lighting with a one-touch dimmer switch gently casts items placed on the four adjustable wood-framed glass shelves in a soft glow. A central drawer allows storage space for any additional accessories.