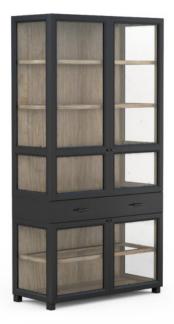

## FRAME DISPLAY CABINET

SKU: 278240-2340

Turn heads with this attractive two-tone display cabinet, finished in black with a rear chestnut panel. Four glass doors elegantly frame a view of the spacious interior, and accent lighting with a one-touch dimmer switch gently casts items placed on the four adjustable wood-framed glass shelves in a soft glow. A central drawer allows storage space for any additional accessories.

**Collection:** Frame

Dimensions in Centimeters: w-101.6 x d-45.7 x h-198.1
Dimensions in Inches: w-40 x d-18 x h-78
Features: Style: New Traditional / Casual
Materials: Ash & Poplar Solid, Plank-Effect Flakey &
Quarter-Sawn Oak Veneer, Metal
Finish(s): Two-tone (Black and Chestnut)