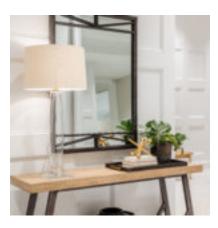

## FRAME CONSOLE TABLE

SKU: 278374-2344

Embrace the structured beauty of industrial style architecture. The angular trestle base of this console table has an industrial style metallic finish, while the top features a high-low veneer effect with distressed flat head carriage bolts. A lower shelf provides additional space for baskets, bins, or other decorative accessories. This versatile table can be used in an entryway, living room, or in the bedroom.