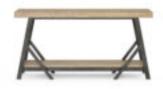

## FRAME CONSOLE TABLE

SKU: 278374-2344

Embrace the structured beauty of industrial style architecture. The angular trestle base of this console table has an industrial style metallic finish, while the top features a high-low veneer effect with distressed flat head carriage bolts. A lower shelf provides additional space for baskets, bins, or other decorative accessories. This versatile table can be used in an entryway, living room, or in the bedroom.

Collection: Frame Dimensions in Centimeters: w-152.4 x d-38.1 x h-76.2 Dimensions in Inches: w-60 x d-15 x h-30 Features: Style: New Traditional / Casual Materials: Ash & Poplar Solid, Plank-Effect Flakey & Quarter-Sawn Oak Veneer Finish(s): Two-tone (Cracked Almond & Antique Silver)