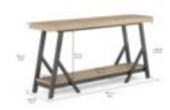

## FRAME CONSOLE TABLE

SKU: 278374-2344

Embrace the structured beauty of industrial style architecture. The angular trestle base of this console table has an industrial style metallic finish, while the top features a high-low veneer effect with distressed flat head carriage bolts. A lower shelf provides additional space for baskets, bins, or other decorative accessories. This versatile table can be used in an entryway, living room, or in the bedroom.

Collection: Frame Dimensions in Centimeters: w-152.4 x d-38.1 x h-76.2 Dimensions in Inches: w-60 x d-15 x h-30 Features: Style: New Traditional / Casual Materials: Ash & Poplar Solid, Plank-Effect Flakey & Quarter-Sawn Oak Veneer Finish(s): Two-tone (Cracked Almond & Antique Silver)