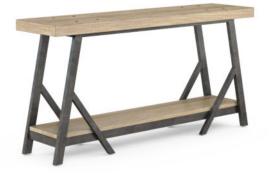

## FRAME CONSOLE TABLE

SKU: 278374-2344

Embrace the structured beauty of industrial style architecture. The angular trestle base of this console table has an industrial style metallic finish, while the top features a high-low veneer effect with distressed flat head carriage bolts. A lower shelf provides additional space for baskets, bins, or other decorative accessories. This versatile table can be used in an entryway, living room, or in the bedroom.

Collection: Frame Dimensions in Centimeters: w-152.4 x d-38.1 x h-76.2 Dimensions in Inches: w-60 x d-15 x h-30 Features: Style: New Traditional / Casual Materials: Ash & Poplar Solid, Plank-Effect Flakey & Quarter-Sawn Oak Veneer Finish(s): Two-tone (Cracked Almond & Antique Silver)