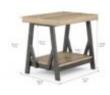

## FRAME CHAIRSIDE TABLE

SKU: 278368-2344

Small is beautiful. The angular trestle base of this compact accent table has an industrial style metallic finish, while the top features a high-low veneer effect with distressed flat head carriage bolts. A lower shelf provides additional space for baskets, bins, or other decorative accessories. This versatile table can be used as a chairside table, lamp table, or in the bedroom.

Collection: Frame

Dimensions in Centimeters: w-50.8 x d-71.1 x h-63.5 Dimensions in Inches: w-20 x d-28 x h-25 Features: Style: New Traditional / Casual

Materials: Ash & Poplar Solid, Plank-Effect Flakey &

Quarter-Sawn Oak Veneer

Finish(s): Two-tone (Cracked Almond & Antique Silver)

**Weight:** 39.6