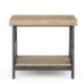

## FRAME CHAIRSIDE TABLE

SKU: 278368-2344

Small is beautiful. The angular trestle base of this compact accent table has an industrial style metallic finish, while the top features a high-low veneer effect with distressed flat head carriage bolts. A lower shelf provides additional space for baskets, bins, or other decorative accessories. This versatile table can be used as a chairside table, lamp table, or in the bedroom.

Collection: Frame

Dimensions in Centimeters: w-50.8 x d-71.1 x h-63.5 Dimensions in Inches: w-20 x d-28 x h-25 Features: Style: New Traditional / Casual

Materials: Ash & Poplar Solid, Plank-Effect Flakey &

Quarter-Sawn Oak Veneer

Finish(s): Two-tone (Cracked Almond & Antique Silver)

**Weight:** 39.6