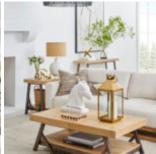

## FRAME CHAIRSIDE TABLE

SKU: 278368-2344

Small is beautiful. The angular trestle base of this compact accent table has an industrial style metallic finish, while the top features a high-low veneer effect with distressed flat head carriage bolts. A lower shelf provides additional space for baskets, bins, or other decorative accessories. This versatile table can be used as a chairside table, lamp table, or in the bedroom.