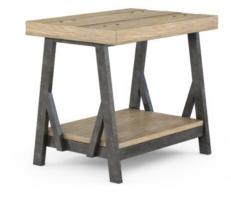

## FRAME CHAIRSIDE TABLE

SKU: 278368-2344

Small is beautiful. The angular trestle base of this compact accent table has an industrial style metallic finish, while the top features a high-low veneer effect with distressed flat head carriage bolts. A lower shelf provides additional space for baskets, bins, or other decorative accessories. This versatile table can be used as a chairside table, lamp table, or in the bedroom.

Collection: Frame

Dimensions in Centimeters: w-50.8 x d-71.1 x h-63.5 Dimensions in Inches: w-20 x d-28 x h-25 Features: Style: New Traditional / Casual

Materials: Ash & Poplar Solid, Plank-Effect Flakey &

Quarter-Sawn Oak Veneer

Finish(s): Two-tone (Cracked Almond & Antique Silver)

**Weight:** 39.6