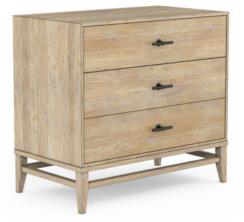

## FRAME BEDSIDE CHEST

SKU: 278142-2335

A scaled-down version of the Frame collection dresser, this bedside chest offers ample storage in a more compact footprint. Store all your essentials inside three drawers with an almond finish oak veneer with industrial dark metal drawer pulls, from wardrobe options to accessories. The top drawer also features a USB port for easy charging of personal devices.

Collection: Frame Dimensions in Centimeters: w-81.3 x d-45.7 x h-74.9 Dimensions in Inches: w-32 x d-18 x h-29.5 Features: Style: New Traditional / Casual Material(s): Ash & Poplar Solid, Plank-Effect Flakey & Quarter-Sawn Oak Veneer, Metal Finish(es): Chestnut Three (3) drawers for storage (Interior: 27-in W x 14.6-in D x -in 4.1H) Two (2) USB chargers on back of case Brushed bronze metal hardware Dovetail drawer construction with soft-close undermount metal drawer glides Weight: 88