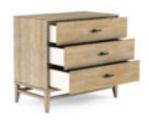

## FRAME BEDSIDE CHEST

SKU: 278142-2335

A scaled-down version of the Frame collection dresser, this bedside chest offers ample storage in a more compact footprint. Store all your essentials inside three drawers with an almond finish oak veneer with industrial dark metal drawer pulls, from wardrobe options to accessories. The top drawer also features a USB port for easy charging of personal devices.

Collection: Frame Dimensions in Centimeters: w-81.3 x d-45.7 x h-74.9 Dimensions in Inches: w-32 x d-18 x h-29.5 Features: Style: New Traditional / Casual Material(s): Ash & Poplar Solid, Plank-Effect Flakey & Quarter-Sawn Oak Veneer, Metal Finish(es): Chestnut Three (3) drawers for storage (Interior: 27-in W x 14.6-in D x -in 4.1H) Two (2) USB chargers on back of case Brushed bronze metal hardware Dovetail drawer construction with soft-close undermount metal drawer glides Weight: 88