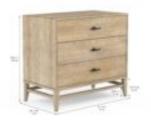

## FRAME BEDSIDE CHEST

SKU: 278142-2335

A scaled-down version of the Frame collection dresser, this bedside chest offers ample storage in a more compact footprint. Store all your essentials inside three drawers with an almond finish oak veneer with industrial dark metal drawer pulls, from wardrobe options to accessories. The top drawer also features a USB port for easy charging of personal devices.

Collection: Frame Dimensions in Centimeters: w-81.3 x d-45.7 x h-74.9 Dimensions in Inches: w-32 x d-18 x h-29.5 Features: Style: New Traditional / Casual Material(s): Ash & Poplar Solid, Plank-Effect Flakey & Quarter-Sawn Oak Veneer, Metal Finish(es): Chestnut Three (3) drawers for storage (Interior: 27-in W x 14.6-in D x -in 4.1H) Two (2) USB chargers on back of case Brushed bronze metal hardware Dovetail drawer construction with soft-close undermount metal drawer glides Weight: 88