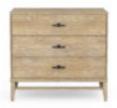

## FRAME BEDSIDE CHEST

SKU: 278142-2335

A scaled-down version of the Frame collection dresser, this bedside chest offers ample storage in a more compact footprint. Store all your essentials inside three drawers with an almond finish oak veneer with industrial dark metal drawer pulls, from wardrobe options to accessories. The top drawer also features a USB port for easy charging of personal devices.

Collection: Frame Dimensions in Centimeters: w-81.3 x d-45.7 x h-74.9 Dimensions in Inches: w-32 x d-18 x h-29.5 Features: Style: New Traditional / Casual Material(s): Ash & Poplar Solid, Plank-Effect Flakey & Quarter-Sawn Oak Veneer, Metal Finish(es): Chestnut Three (3) drawers for storage (Interior: 27-in W x 14.6-in D x -in 4.1H) Two (2) USB chargers on back of case Brushed bronze metal hardware Dovetail drawer construction with soft-close undermount metal drawer glides Weight: 88