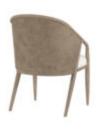

## FINN WOVEN DINING CHAIR

SKU: 313206-2803

Linger a little longer at the table in this upholstered dining chair, with finely tailored neutral fabric covering the seat and a back panel that's gently curved for comfort. Handapplied woven raffia adds a touch of texture and interest to the dining room.

**Collection:** Finn

Dimensions in Centimeters: w-57.15 x d-60.96 x h-84
Dimensions in Inches: w-23.5 x d-26 x h-36.5
Features: Style: Mid-Century Modern Finish(es): Tawny Material(s): Parawood Solids, Elm Veneer, Raffia, Foam, Fiber, Fabric Finely tailored fabric upholstered inside seat and back Outback features a woven raffia wrap Seat Dimensions: w-20.2 x d-19 x h-18.9 Legs feature protective floor glides