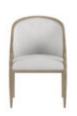

## FINN WOVEN DINING CHAIR

SKU: 313206-2803

Linger a little longer at the table in this upholstered dining chair, with finely tailored neutral fabric covering the seat and a back panel that's gently curved for comfort. Handapplied woven raffia adds a touch of texture and interest to the dining room.

**Collection:** Finn

Dimensions in Centimeters: w-57.15 x d-60.96 x h-84
Dimensions in Inches: w-23.5 x d-26 x h-36.5
Features: Style: Mid-Century Modern Finish(es): Tawny Material(s): Parawood Solids, Elm Veneer, Raffia, Foam, Fiber, Fabric Finely tailored fabric upholstered inside seat and back Outback features a woven raffia wrap Seat Dimensions: w-20.2 x d-19 x h-18.9 Legs feature protective floor glides