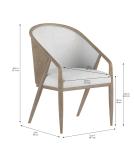

## FINN WOVEN DINING CHAIR

SKU: 313206-2803

Linger a little longer at the table in this upholstered dining chair, with finely tailored neutral fabric covering the seat and a back panel that's gently curved for comfort. Handapplied woven raffia adds a touch of texture and interest to the dining room.

**Collection:** Finn

Dimensions in Centimeters: w-57.15 x d-60.96 x h-84
Dimensions in Inches: w-23.5 x d-26 x h-36.5
Features: Style: Mid-Century Modern Finish(es): Tawny Material(s): Parawood Solids, Elm Veneer, Raffia, Foam, Fiber, Fabric Finely tailored fabric upholstered inside seat and back Outback features a woven raffia wrap Seat Dimensions: w-20.2 x d-19 x h-18.9 Legs feature protective floor glides