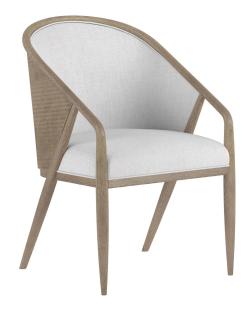

## FINN WOVEN DINING CHAIR

SKU: 313206-2803

Linger a little longer at the table in this upholstered dining chair, with finely tailored neutral fabric covering the seat and a back panel that's gently curved for comfort. Handapplied woven raffia adds a touch of texture and interest to the dining room.

**Collection:** Finn

Dimensions in Centimeters: w-57.15 x d-60.96 x h-84
Dimensions in Inches: w-23.5 x d-26 x h-36.5
Features: Style: Mid-Century Modern Finish(es): Tawny Material(s): Parawood Solids, Elm Veneer, Raffia, Foam, Fiber, Fabric Finely tailored fabric upholstered inside seat and back Outback features a woven raffia wrap Seat Dimensions: w-20.2 x d-19 x h-18.9 Legs feature protective floor glides