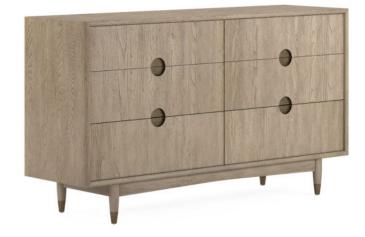

## **FINN DRESSER**

SKU: 313131-2803

The minimalist lines of this dresser are subtly embellished by an array of circular cutouts, playfully arranged to suggest the pips on a set of dice. Each cutout is backed in antique gold finish metal, contrasting beautifully with the organic beauty of natural wood grain in a warm grey elm veneer.

**Collection:** Finn

**Dimensions in Centimeters:** w-172.7 x d-50.8 x h-96.5 **Dimensions in Inches:** w-68 x d-20 x h-38

Features: Style: Mid-Century Modern Finish(es): Tawny Material(s): Parawood Solids, Elm Veneer, Metal Six (6) drawers for storage (Top Row: 30.75-in W x 15-in D x 6-in H; Middle Row: 30.75-in W x 15-in D x 7.25-in H; Bottom Row: 30.75-in W x 15-in D x 9-in H) Bottom drawers feature cedar lining Legs feature metal ferrules in an antique gold finish Half-moon handle cutouts feature antique gold metal back plate Legs feature adjustable levelers