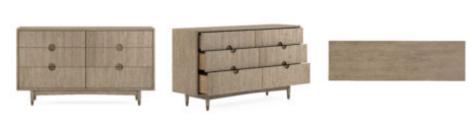

## **FINN DRESSER**

SKU: 313131-2803

The minimalist lines of this dresser are subtly embellished by an array of circular cutouts, playfully arranged to suggest the pips on a set of dice. Each cutout is backed in antique gold finish metal, contrasting beautifully with the organic beauty of natural wood grain in a warm grey elm veneer.

**Collection:** Finn

**Dimensions in Centimeters:** w-172.7 x d-50.8 x h-96.5 **Dimensions in Inches:** w-68 x d-20 x h-38

Features: Style: Mid-Century Modern Finish(es): Tawny Material(s): Parawood Solids, Elm Veneer, Metal Six (6) drawers for storage (Top Row: 30.75-in W x 15-in D x 6-in H; Middle Row: 30.75-in W x 15-in D x 7.25-in H; Bottom Row: 30.75-in W x 15-in D x 9-in H) Bottom drawers feature cedar lining Legs feature metal ferrules in an antique gold finish Half-moon handle cutouts feature antique gold metal back plate Legs feature adjustable levelers