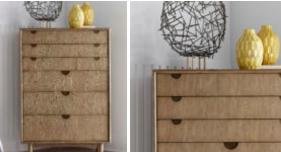

## SKU: 313150-2803

Striking style sets the tone for the bedroom with this six drawer chest, effortlessly blending form with function. Its mid century, Bauhaus-inspired aesthetic features harmoniously balanced geometry using a repeating pattern of circles and half-circles for a look that's chic and simple.

**Dimensions in Centimeters:** w-96.5 x d-50.8 x h-142.2 Dimensions in Inches: w-38 x d-20 x h-56 Features: Style: Mid-Century Modern Finish(es): Tawny Material(s): Parawood Solids, Elm Veneer, Metal Six (6) drawers for storage (Top 3: 34-in W x 15-in D x 3.25-in H; 4th from top: 34-in W x 15-in D x 6.5-in H; Bottom 2: 34-in W x 15-in D x 7.5-inH) Bottom drawers feature cedar lining Legs feature metal ferrules in an antique gold finish Halfmoon handle cutouts feature antique gold metal back plate Legs feature protective floor glides Weight: 178.2