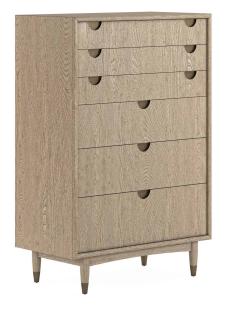

## **FINN DRAWER CHEST**

## SKU: 313150-2803

Striking style sets the tone for the bedroom with this six drawer chest, effortlessly blending form with function. Its mid century, Bauhaus-inspired aesthetic features harmoniously balanced geometry using a repeating pattern of circles and half-circles for a look that's chic and simple.

**Dimensions in Centimeters:** w-96.5 x d-50.8 x h-142.2 Dimensions in Inches: w-38 x d-20 x h-56 Features: Style: Mid-Century Modern Finish(es): Tawny Material(s): Parawood Solids, Elm Veneer, Metal Six (6) drawers for storage (Top 3: 34-in W x 15-in D x 3.25-in H; 4th from top: 34-in W x 15-in D x 6.5-in H; Bottom 2: 34-in W x 15-in D x 7.5-inH) Bottom drawers feature cedar lining Legs feature metal ferrules in an antique gold finish Halfmoon handle cutouts feature antique gold metal back plate Legs feature protective floor glides Weight: 178.2