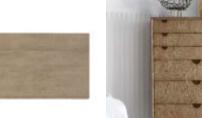

**Dimensions in Centimeters:** w-96.5 x d-50.8 x h-142.2 Dimensions in Inches: w-38 x d-20 x h-56 Features: Style: Mid-Century Modern Finish(es): Tawny Material(s): Parawood Solids, Elm Veneer, Metal Six (6) drawers for storage (Top 3: 34-in W x 15-in D x 3.25-in H; 4th from top: 34-in W x 15-in D x 6.5-in H; Bottom 2: 34-in W x 15-in D x 7.5-inH) Bottom drawers feature cedar lining Legs feature metal ferrules in an antique gold finish Halfmoon handle cutouts feature antique gold metal back plate Legs feature protective floor glides Weight: 178.2