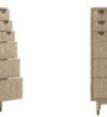

## SKU: 313150-2803

Striking style sets the tone for the bedroom with this six drawer chest, effortlessly blending form with function. Its mid century, Bauhaus-inspired aesthetic features harmoniously balanced geometry using a repeating pattern of circles and half-circles for a look that's chic and simple.

**Dimensions in Centimeters:** w-96.5 x d-50.8 x h-142.2 Dimensions in Inches: w-38 x d-20 x h-56 Features: Style: Mid-Century Modern Finish(es): Tawny Material(s): Parawood Solids, Elm Veneer, Metal Six (6) drawers for storage (Top 3: 34-in W x 15-in D x 3.25-in H; 4th from top: 34-in W x 15-in D x 6.5-in H; Bottom 2: 34-in W x 15-in D x 7.5-inH) Bottom drawers feature cedar lining Legs feature metal ferrules in an antique gold finish Halfmoon handle cutouts feature antique gold metal back plate Legs feature protective floor glides Weight: 178.2