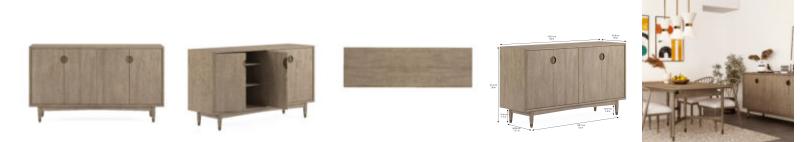

## **SKU:** 313252-2803

Storage is more stylish in this striking buffet, featuring two sets of soft-closing doors with adjustable shelves behind for all your dining room essentials. This piece also showcases the repeating circular motif that is the hallmark of this collection, featuring round cabinet pulls backed in metal with an antique gold finish.

Dimensions in Centimeters: w-162.6 x d-50.8 x h-91.4 Dimensions in Inches: w-64 x d-20 x h-36 Features: Style: Mid-Century Modern Finish(es): Tawny Material(s): Parawood Solids, Elm Veneer, Metal Four (4) doors with soft-close hinges Four (4) adjustable shelves behind doors (30.3-in W x 18.3-in D) Half-moon handle cutouts feature antique gold metal back plate Legs feature metal ferrules in an antique gold finish Legs feature adjustable levelers Weight: 173.8