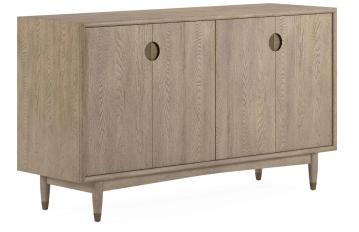

## **FINN CREDENZA**

## **SKU:** 313252-2803

Storage is more stylish in this striking buffet, featuring two sets of soft-closing doors with adjustable shelves behind for all your dining room essentials. This piece also showcases the repeating circular motif that is the hallmark of this collection, featuring round cabinet pulls backed in metal with an antique gold finish.

Dimensions in Centimeters: w-162.6 x d-50.8 x h-91.4 Dimensions in Inches: w-64 x d-20 x h-36 Features: Style: Mid-Century Modern Finish(es): Tawny Material(s): Parawood Solids, Elm Veneer, Metal Four (4) doors with soft-close hinges Four (4) adjustable shelves behind doors (30.3-in W x 18.3-in D) Half-moon handle cutouts feature antique gold metal back plate Legs feature metal ferrules in an antique gold finish Legs feature adjustable levelers Weight: 173.8