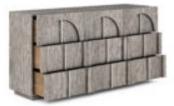

Collection: Vault Dimensions in Centimeters: w-182.9 x d-48.3 x h-101.6 Dimensions in Inches: w-72 x d-19 x h-40 Features: Style: New Traditional Finish: Mink Materials: Parawood Solids, White Oak veneers Nine (9) drawers for storage (Top: 23.8 W x 12.7 D x 16.3 H; Middle: 23.8 W x 12.7 D x 11.2 H; Bottom: 23.8 W x 12.7 D x 12.7 H) Bottom drawers feature cedar lining Dovetail drawer construction with side-mount metal drawer glides Vertical wood drawer pulls in a silver finish Plinth style base Weight: 218.28