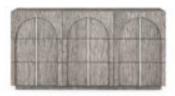

## DRESSER

SKU: 285131-2354

Bridging the gap between form and function, this dresser evokes the strength and solidity of modern architecture. A trio of arches adorns this dresser, which features nine drawers for ample wardrobe storage. A warm grey mink finish is complemented by stylish modern drawer pulls that form a continuous vertical element from top to base.