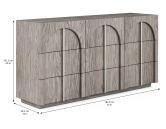

Collection: Vault Dimensions in Centimeters: w-182.9 x d-48.3 x h-101.6 Dimensions in Inches: w-72 x d-19 x h-40 Features: Style: New Traditional Finish: Mink Materials: Parawood Solids, White Oak veneers Nine (9) drawers for storage (Top: 23.8 W x 12.7 D x 16.3 H; Middle: 23.8 W x 12.7 D x 11.2 H; Bottom: 23.8 W x 12.7 D x 12.7 H) Bottom drawers feature cedar lining Dovetail drawer construction with side-mount metal drawer glides Vertical wood drawer pulls in a silver finish Plinth style base Weight: 218.28