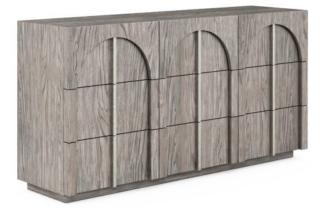

## DRESSER

SKU: 285131-2354

Bridging the gap between form and function, this dresser evokes the strength and solidity of modern architecture. A trio of arches adorns this dresser, which features nine drawers for ample wardrobe storage. A warm grey mink finish is complemented by stylish modern drawer pulls that form a continuous vertical element from top to base.

Collection: Vault Dimensions in Centimeters: w-182.9 x d-48.3 x h-101.6 Dimensions in Inches: w-72 x d-19 x h-40 Features: Style: New Traditional Finish: Mink Materials: Parawood Solids, White Oak veneers Nine (9) drawers for storage (Top: 23.8 W x 12.7 D x 16.3 H; Middle: 23.8 W x 12.7 D x 11.2 H; Bottom: 23.8 W x 12.7 D x 12.7 H) Bottom drawers feature cedar lining Dovetail drawer construction with side-mount metal drawer glides Vertical wood drawer pulls in a silver finish Plinth style base Weight: 218.28