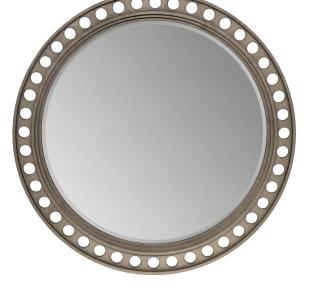

## **COVE ROUND MIRROR**

SKU: 349123-2743

Embrace elegance with every glance into this meticulously crafted mirror, designed to elevate your space with its luxurious charm. What truly sets this mirror apart is its round frame, adorned with captivating circular orb cutouts. This unique design element adds a touch of whimsy and intrigue, turning a functional piece into a striking work of art.

Dimensions in Centimeters: w-111.76 x d-5.08 x h-111.76 Dimensions in Inches: w-44 x d-2 x h-44 Features: Style(s): Transitional, Glam Finish(es): Mica Material(s): Rubberwood solids, Primavera Veneer, Glass Round frame features circular orb cutouts 1-in beveled mirror edge Designed to be wall-hung only Weight: 39.68