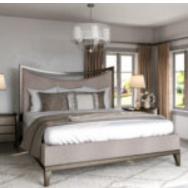

## **COVE KING UPHOLSTERED BED**

SKU: 349126-2743

Indulge in the ultimate blend of transitional elegance and glamour with the stunning Cove Upholstered Bed, meticulously crafted to be the focal point of your bedroom oasis. The curved headboard silhouette is a striking feature, boasting a cutout above the upholstered panel for added visual interest and elegance. Each line and curve are meticulously designed to create a sense of luxury and refinement. The plush upholstery invites you to sink into comfort and relaxation, while the mica finished wood trim adds a glittering allure to the design.

Dimensions in Centimeters: w-208.28 x d-228.6 x h-162.56
Dimensions in Inches: w-82 x d-90 x h-64
Features: Style(s): Transitional, Glam Finish(es): Mica Material(s): Rubberwood solids, Foam, Fabric Curved headboard silhouette features cutout above upholstered panel Headboard, footboard and rails upholstered in a stire inspired fabric in a mushroom colorway Flared square tapered legs Box spring required (not included) Can accommodate an adjustable bed frame