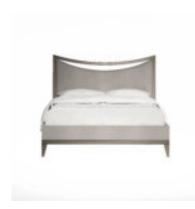

## **COVE KING UPHOLSTERED BED**

SKU: 349126-2743

Indulge in the ultimate blend of transitional elegance and glamour with the stunning Cove Upholstered Bed, meticulously crafted to be the focal point of your bedroom oasis. The curved headboard silhouette is a striking feature, boasting a cutout above the upholstered panel for added visual interest and elegance. Each line and curve are meticulously designed to create a sense of luxury and refinement. The plush upholstery invites you to sink into comfort and relaxation, while the mica finished wood trim adds a glittering allure to the design.

Dimensions in Centimeters: w-208.28 x d-228.6 x h-162.56
Dimensions in Inches: w-82 x d-90 x h-64
Features: Style(s): Transitional, Glam Finish(es): Mica Material(s): Rubberwood solids, Foam, Fabric Curved headboard silhouette features cutout above upholstered panel Headboard, footboard and rails upholstered in a stire inspired fabric in a mushroom colorway Flared square tapered legs Box spring required (not included) Can accommodate an adjustable bed frame