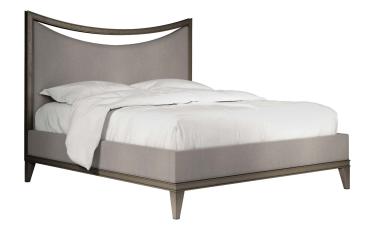

## **COVE KING UPHOLSTERED BED**

SKU: 349126-2743

Indulge in the ultimate blend of transitional elegance and glamour with the stunning Cove Upholstered Bed, meticulously crafted to be the focal point of your bedroom oasis. The curved headboard silhouette is a striking feature, boasting a cutout above the upholstered panel for added visual interest and elegance. Each line and curve are meticulously designed to create a sense of luxury and refinement. The plush upholstery invites you to sink into comfort and relaxation, while the mica finished wood trim adds a glittering allure to the design.

Dimensions in Centimeters: w-208.28 x d-228.6 x h-162.56
Dimensions in Inches: w-82 x d-90 x h-64
Features: Style(s): Transitional, Glam Finish(es): Mica Material(s): Rubberwood solids, Foam, Fabric Curved headboard silhouette features cutout above upholstered panel Headboard, footboard and rails upholstered in a stire inspired fabric in a mushroom colorway Flared square tapered legs Box spring required (not included) Can accommodate an adjustable bed frame