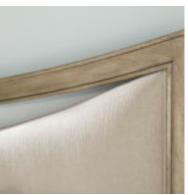

## **COVE KING UPHOLSTERED BED**

SKU: 349126-2743

Indulge in the ultimate blend of transitional elegance and glamour with the stunning Cove Upholstered Bed, meticulously crafted to be the focal point of your bedroom oasis. The curved headboard silhouette is a striking feature, boasting a cutout above the upholstered panel for added visual interest and elegance. Each line and curve are meticulously designed to create a sense of luxury and refinement. The plush upholstery invites you to sink into comfort and relaxation, while the mica finished wood trim adds a glittering allure to the design.

Dimensions in Centimeters: w-208.28 x d-228.6 x h-162.56
Dimensions in Inches: w-82 x d-90 x h-64
Features: Style(s): Transitional, Glam Finish(es): Mica Material(s): Rubberwood solids, Foam, Fabric Curved headboard silhouette features cutout above upholstered panel Headboard, footboard and rails upholstered in a stire inspired fabric in a mushroom colorway Flared square tapered legs Box spring required (not included) Can accommodate an adjustable bed frame