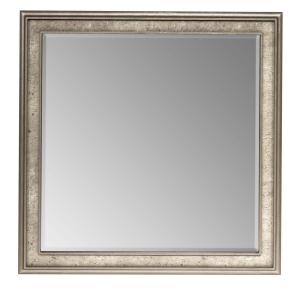

## **COVE DRESSER MIRROR**

SKU: 349120-2743

Crafted with precision and finesse, the Cove Dresser Mirror boasts a luxurious mica finish that exudes opulence in every detail. What sets this mirror apart is its inner wood frame featuring a cork paper application, adding a unique texture and depth to its aesthetic. Whether you prefer to hang it on the wall or mount it to your dresser, the mirror will add a touch of sophistication to your home.

Dimensions in Centimeters: w-111.76 x d-3.81 x h-111.76
Dimensions in Inches: w-44 x d-1.5 x h-44
Features: Style(s): Transitional, Glam Finish(es): Mica

Material(s): Rubberwood solids, Primavera Veneer, Glass,
Cork Inner wood frame features a cork paper application 1in beveled mirror edge Can be wall-hung or mounted to
dresser with included supports Call be hung vertically or
horizontally