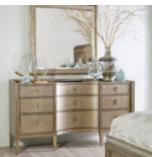

## **COVE DRESSER MIRROR**

SKU: 349120-2743

Crafted with precision and finesse, the Cove Dresser Mirror boasts a luxurious mica finish that exudes opulence in every detail. What sets this mirror apart is its inner wood frame featuring a cork paper application, adding a unique texture and depth to its aesthetic. Whether you prefer to hang it on the wall or mount it to your dresser, the mirror will add a touch of sophistication to your home.