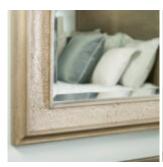

## **COVE DRESSER MIRROR**

SKU: 349120-2743

Crafted with precision and finesse, the Cove Dresser Mirror boasts a luxurious mica finish that exudes opulence in every detail. What sets this mirror apart is its inner wood frame featuring a cork paper application, adding a unique texture and depth to its aesthetic. Whether you prefer to hang it on the wall or mount it to your dresser, the mirror will add a touch of sophistication to your home.

Dimensions in Centimeters: w-111.76 x d-3.81 x h-111.76
Dimensions in Inches: w-44 x d-1.5 x h-44
Features: Style(s): Transitional, Glam Finish(es): Mica

Material(s): Rubberwood solids, Primavera Veneer, Glass,
Cork Inner wood frame features a cork paper application 1in beveled mirror edge Can be wall-hung or mounted to
dresser with included supports Call be hung vertically or
horizontally