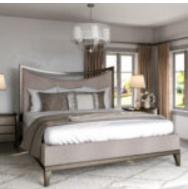

## **COVE CAL KING UPHOLSTERED BED**

**SKU:** 349127-2743

Indulge in the ultimate blend of transitional elegance and glamour with the stunning Cove Upholstered Bed, meticulously crafted to be the focal point of your bedroom oasis. The curved headboard silhouette is a striking feature, boasting a cutout above the upholstered panel for added visual interest and elegance. Each line and curve are meticulously designed to create a sense of luxury and refinement. The plush upholstery invites you to sink into comfort and relaxation, while the mica finished wood trim adds a glittering allure to the design.

Dimensions in Centimeters: w-210.2 x d-236.7 x h-163.2
Dimensions in Inches: w-82.75 x d-93.19 x h-64.25
Features: Style(s): Transitional, Glam Finish(es): Mica Material(s): Rubberwood solids, Foam, Fabric Curved headboard silhouette features cutout above upholstered panel Headboard, footboard and rails upholstered in a stire inspired fabric in a mushroom colorway Flared square tapered legs Box spring required (not included) Can accommodate an adjustable bed frame