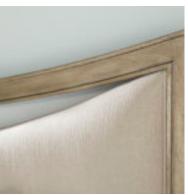

## **COVE CAL KING UPHOLSTERED BED**

**SKU:** 349127-2743

Indulge in the ultimate blend of transitional elegance and glamour with the stunning Cove Upholstered Bed, meticulously crafted to be the focal point of your bedroom oasis. The curved headboard silhouette is a striking feature, boasting a cutout above the upholstered panel for added visual interest and elegance. Each line and curve are meticulously designed to create a sense of luxury and refinement. The plush upholstery invites you to sink into comfort and relaxation, while the mica finished wood trim adds a glittering allure to the design.

Dimensions in Centimeters: w-210.2 x d-236.7 x h-163.2
Dimensions in Inches: w-82.75 x d-93.19 x h-64.25
Features: Style(s): Transitional, Glam Finish(es): Mica Material(s): Rubberwood solids, Foam, Fabric Curved headboard silhouette features cutout above upholstered panel Headboard, footboard and rails upholstered in a stire inspired fabric in a mushroom colorway Flared square tapered legs Box spring required (not included) Can accommodate an adjustable bed frame