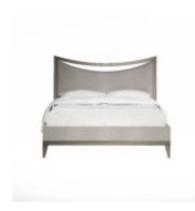

## **COVE CAL KING UPHOLSTERED BED**

**SKU:** 349127-2743

Indulge in the ultimate blend of transitional elegance and glamour with the stunning Cove Upholstered Bed, meticulously crafted to be the focal point of your bedroom oasis. The curved headboard silhouette is a striking feature, boasting a cutout above the upholstered panel for added visual interest and elegance. Each line and curve are meticulously designed to create a sense of luxury and refinement. The plush upholstery invites you to sink into comfort and relaxation, while the mica finished wood trim adds a glittering allure to the design.

Dimensions in Centimeters: w-210.2 x d-236.7 x h-163.2
Dimensions in Inches: w-82.75 x d-93.19 x h-64.25
Features: Style(s): Transitional, Glam Finish(es): Mica Material(s): Rubberwood solids, Foam, Fabric Curved headboard silhouette features cutout above upholstered panel Headboard, footboard and rails upholstered in a stire inspired fabric in a mushroom colorway Flared square tapered legs Box spring required (not included) Can accommodate an adjustable bed frame