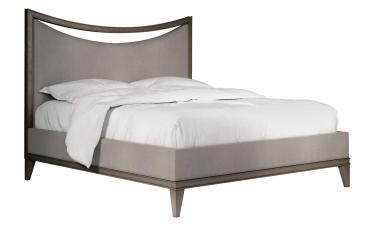

## **COVE CAL KING UPHOLSTERED BED**

**SKU:** 349127-2743

Indulge in the ultimate blend of transitional elegance and glamour with the stunning Cove Upholstered Bed, meticulously crafted to be the focal point of your bedroom oasis. The curved headboard silhouette is a striking feature, boasting a cutout above the upholstered panel for added visual interest and elegance. Each line and curve are meticulously designed to create a sense of luxury and refinement. The plush upholstery invites you to sink into comfort and relaxation, while the mica finished wood trim adds a glittering allure to the design.

Dimensions in Centimeters: w-210.2 x d-236.7 x h-163.2
Dimensions in Inches: w-82.75 x d-93.19 x h-64.25
Features: Style(s): Transitional, Glam Finish(es): Mica Material(s): Rubberwood solids, Foam, Fabric Curved headboard silhouette features cutout above upholstered panel Headboard, footboard and rails upholstered in a stire inspired fabric in a mushroom colorway Flared square tapered legs Box spring required (not included) Can accommodate an adjustable bed frame