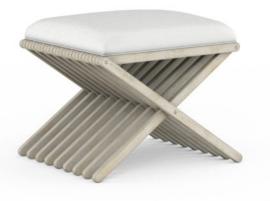

## **COTIERE SINGLE BENCH**

SKU: 299174-2349

Have a seat anywhere you like. This stylish bench provides convenient seating anywhere you place it, from the living room to the hallway or bedroom. An angular slatted base finished in white oak veneer adds an eye-catching element of mid century-inspired design in a relatively compact footprint that suits spaces of all sizes.

Collection: Cotiere Dimensions in Centimeters: w-57.15 x d-48.01 x h-48.01 Dimensions in Inches: w-22.4 x d-18.9 x h-18.9 Features: Style: Contemporary Material(s): Parawood Solids, Foam, Fabric Finish(es): Linen Finely tailored seat cushion upholstered in a linen-blend fabric 'X' style base features protective floor glides Weight: 19.8