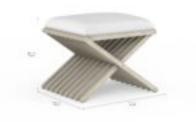

## **COTIERE SINGLE BENCH**

SKU: 299174-2349

Have a seat anywhere you like. This stylish bench provides convenient seating anywhere you place it, from the living room to the hallway or bedroom. An angular slatted base finished in white oak veneer adds an eye-catching element of mid century-inspired design in a relatively compact footprint that suits spaces of all sizes.

Collection: Cotiere Dimensions in Centimeters: w-57.15 x d-48.01 x h-48.01 Dimensions in Inches: w-22.4 x d-18.9 x h-18.9 Features: Style: Contemporary Material(s): Parawood Solids, Foam, Fabric Finish(es): Linen Finely tailored seat cushion upholstered in a linen-blend fabric 'X' style base features protective floor glides Weight: 19.8