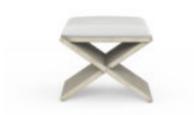

## **COTIERE SINGLE BENCH**

SKU: 299174-2349

Have a seat anywhere you like. This stylish bench provides convenient seating anywhere you place it, from the living room to the hallway or bedroom. An angular slatted base finished in white oak veneer adds an eye-catching element of mid century-inspired design in a relatively compact footprint that suits spaces of all sizes.

Collection: Cotiere Dimensions in Centimeters: w-57.15 x d-48.01 x h-48.01 Dimensions in Inches: w-22.4 x d-18.9 x h-18.9 Features: Style: Contemporary Material(s): Parawood Solids, Foam, Fabric Finish(es): Linen Finely tailored seat cushion upholstered in a linen-blend fabric 'X' style base features protective floor glides Weight: 19.8