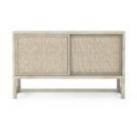

## **COTIERE SIDEBOARD**

SKU: 299251-2349

Behind this beautiful façade, this sideboard offers versatile storage that provides plenty of space for all your essential items. Organically inspired style defines this piece, from the striking inset terrazzo stone top to the intriguing texture of its woven fronts. Behind each of the two sliding doors are a versatile adjustable shelf and drawer with silver lining.

**Collection:** Cotiere

**Dimensions in Centimeters:** w-152.4 x d-45.97 x h-90.93

Dimensions in Inches: w-60 x d-18.1 x h-35.8

Features: Style: Contemporary

Material(s): Parawood Solids, Mixed split Cathedral Quarter-

White Oak Veneer, Fabric, Terrazzo Stone

Finish(es): Linen Inset Terrazzo stone top

Two (2) sliding doors feature inset linen-blend fabric wrapped panels that features a performance treatment Behinds doors: two (2) tray drawers (24.3-in W x 12-in D x 2.8-in H) and two (2) adjustable shelves (27-in W x 14-in D)