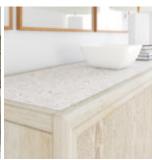

## **COTIERE SIDEBOARD**

SKU: 299251-2349

Behind this beautiful façade, this sideboard offers versatile storage that provides plenty of space for all your essential items. Organically inspired style defines this piece, from the striking inset terrazzo stone top to the intriguing texture of its woven fronts. Behind each of the two sliding doors are a versatile adjustable shelf and drawer with silver lining.

**Collection:** Cotiere

**Dimensions in Centimeters:** w-152.4 x d-45.97 x h-90.93

Dimensions in Inches: w-60 x d-18.1 x h-35.8

Features: Style: Contemporary

Material(s): Parawood Solids, Mixed split Cathedral Quarter-

White Oak Veneer, Fabric, Terrazzo Stone

Finish(es): Linen Inset Terrazzo stone top

Two (2) sliding doors feature inset linen-blend fabric wrapped panels that features a performance treatment Behinds doors: two (2) tray drawers (24.3-in W x 12-in D x 2.8-in H) and two (2) adjustable shelves (27-in W x 14-in D)