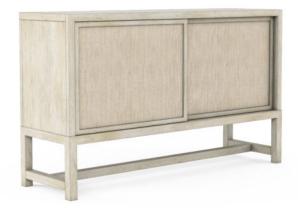

## **COTIERE SIDEBOARD**

SKU: 299251-2349

Behind this beautiful façade, this sideboard offers versatile storage that provides plenty of space for all your essential items. Organically inspired style defines this piece, from the striking inset terrazzo stone top to the intriguing texture of its woven fronts. Behind each of the two sliding doors are a versatile adjustable shelf and drawer with silver lining.

**Collection:** Cotiere

**Dimensions in Centimeters:** w-152.4 x d-45.97 x h-90.93

Dimensions in Inches: w-60 x d-18.1 x h-35.8

Features: Style: Contemporary

Material(s): Parawood Solids, Mixed split Cathedral Quarter-

White Oak Veneer, Fabric, Terrazzo Stone

Finish(es): Linen Inset Terrazzo stone top

Two (2) sliding doors feature inset linen-blend fabric wrapped panels that features a performance treatment Behinds doors: two (2) tray drawers (24.3-in W x 12-in D x 2.8-in H) and two (2) adjustable shelves (27-in W x 14-in D)

Legs feature adjustable levelers

Weight: 171.9