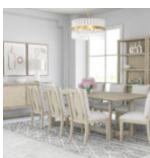

SKU: 299202-2349

This side dining chair from the Cotiere collection is inspired by updated mid century modern design, from its tapered legs to the back featuring a pair of broad vertical supports. Crafted from parawood solids and ash veneers in a light gray shale tone, the chair is finished in a finely tailored linen blend fabric, complete with a fully upholstered back cushion for maximum comfort.

Dimensions in Centimeters:  $w-52.07 \times d-61.98 \times h-93.98$ 

**Dimensions in Inches:** w-20.5 x d-24.4 x h-37

**Features:** Style: Contemporary

Material(s): Parawood Solids, Foam, Lose Fibers, Fabric

Finish(es): Linen

Seat and Back cushion are finely tailored in a polyester-

linen blend fabric

Removable back cushion secures to back panel with

attached Velcro straps

Legs feature protective floor glides

**Weight:** 33.1