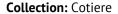

SKU: 299202-2349

This side dining chair from the Cotiere collection is inspired by updated mid century modern design, from its tapered legs to the back featuring a pair of broad vertical supports. Crafted from parawood solids and ash veneers in a light gray shale tone, the chair is finished in a finely tailored linen blend fabric, complete with a fully upholstered back cushion for maximum comfort.

Dimensions in Centimeters:  $w-52.07 \times d-61.98 \times h-93.98$ 

**Dimensions in Inches:** w-20.5 x d-24.4 x h-37

**Features:** Style: Contemporary

Material(s): Parawood Solids, Foam, Lose Fibers, Fabric

Finish(es): Linen

Seat and Back cushion are finely tailored in a polyester-

linen blend fabric

Removable back cushion secures to back panel with

attached Velcro straps

Legs feature protective floor glides

**Weight:** 33.1