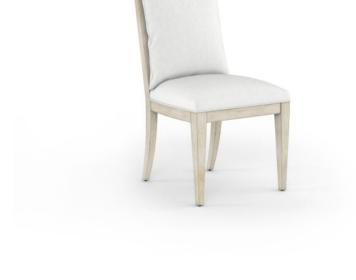

SKU: 299202-2349

This side dining chair from the Cotiere collection is inspired by updated mid century modern design, from its tapered legs to the back featuring a pair of broad vertical supports. Crafted from parawood solids and ash veneers in a light gray shale tone, the chair is finished in a finely tailored linen blend fabric, complete with a fully upholstered back cushion for maximum comfort.

Finish(es): Linen

Seat and Back cushion are finely tailored in a polyester-

linen blend fabric

Removable back cushion secures to back panel with

attached Velcro straps

Legs feature protective floor glides

**Weight:** 33.1