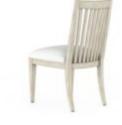

## **COTIERE SIDE CHAIR**

SKU: 299204-2349

This upholstered dining chair draws inspiration from classic design, from its streamlined spindle back to the elegantly tapered legs with a subtle mid century influence. Crafted from parawood solids and ash veneers in a light gray shale tone, the chair is comfortably finished with an upholstered seat in finely tailored linen blend fabric.

Collection: Cotiere Dimensions in Centimeters: w-52.07 x d-61.98 x h-93.98 Dimensions in Inches: w-20.5 x d-24.4 x h-37 Features: Style: Contemporary Material(s): Parawood Solids, Foam, Fabric Finish(es): Linen Finely tailored fabric seat in a polyester-linen blend fabric Legs feature protective floor glides Weight: 28.7