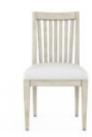

## **COTIERE SIDE CHAIR**

SKU: 299204-2349

This upholstered dining chair draws inspiration from classic design, from its streamlined spindle back to the elegantly tapered legs with a subtle mid century influence. Crafted from parawood solids and ash veneers in a light gray shale tone, the chair is comfortably finished with an upholstered seat in finely tailored linen blend fabric.

Collection: Cotiere Dimensions in Centimeters: w-52.07 x d-61.98 x h-93.98 Dimensions in Inches: w-20.5 x d-24.4 x h-37 Features: Style: Contemporary Material(s): Parawood Solids, Foam, Fabric Finish(es): Linen Finely tailored fabric seat in a polyester-linen blend fabric Legs feature protective floor glides Weight: 28.7