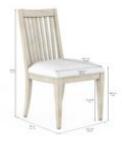

## **COTIERE SIDE CHAIR**

SKU: 299204-2349

This upholstered dining chair draws inspiration from classic design, from its streamlined spindle back to the elegantly tapered legs with a subtle mid century influence. Crafted from parawood solids and ash veneers in a light gray shale tone, the chair is comfortably finished with an upholstered seat in finely tailored linen blend fabric.

Collection: Cotiere Dimensions in Centimeters: w-52.07 x d-61.98 x h-93.98 Dimensions in Inches: w-20.5 x d-24.4 x h-37 Features: Style: Contemporary Material(s): Parawood Solids, Foam, Fabric Finish(es): Linen Finely tailored fabric seat in a polyester-linen blend fabric Legs feature protective floor glides Weight: 28.7