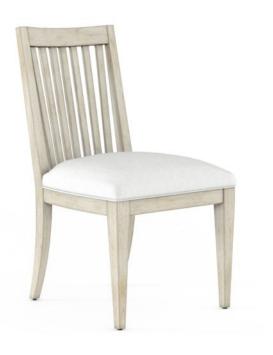

## **COTIERE SIDE CHAIR**

SKU: 299204-2349

This upholstered dining chair draws inspiration from classic design, from its streamlined spindle back to the elegantly tapered legs with a subtle mid century influence. Crafted from parawood solids and ash veneers in a light gray shale tone, the chair is comfortably finished with an upholstered seat in finely tailored linen blend fabric.

Collection: Cotiere Dimensions in Centimeters: w-52.07 x d-61.98 x h-93.98 Dimensions in Inches: w-20.5 x d-24.4 x h-37 Features: Style: Contemporary Material(s): Parawood Solids, Foam, Fabric Finish(es): Linen Finely tailored fabric seat in a polyester-linen blend fabric Legs feature protective floor glides Weight: 28.7