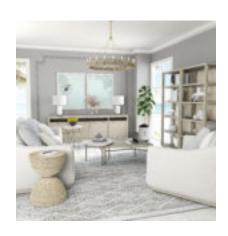

## **COTIERE ROUND END TABLE**

**SKU:** 299303-0001

This round end table will turn heads in any space, providing a striking complement to your sofa or chairs. Fashioned from resin with a Danish cord effect, it features a rounded pedestal shape cinched at the middle, presenting your lamps or other decorative accessories like pieces of contemporary art.

Dimensions in Centimeters: w-45.97  $\times$  d-45.97  $\times$  h-60.96

**Dimensions in Inches:** w-18.1  $\times$  d-18.1  $\times$  h-24

Features: Style: Contemporary Material(s): Resin Finish(es): Natural

Cast resin with a Danish cord effect Base features protective floor glides

**Weight:** 116.8