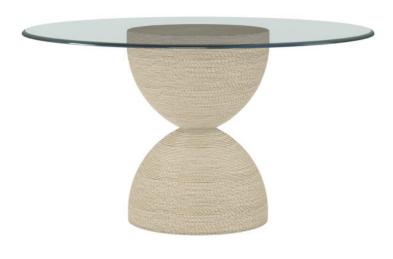

## **COTIERE ROUND DINING TABLE**

SKU: 299225-000154

You'll see things more clearly with this round dining table featuring a sleek glass top. At 54", it packs an attentiongrabbing amount of contemporary style into a relatively compact footprint. Below the glass surface, the base of this table takes center stage, featuring a striking modern hourglass shape finished in a Danish cord wrapped base that adds texture and interest.

Collection: Cotiere Dimensions in Centimeters: w-137.16 x d-137.16 x h-76.2 Dimensions in Inches: w-54 x d-54 x h-30 Features: Style: Contemporary Material(s): Resin, Glass Finish(es): Natural Cleat glass top Cast resin base features a Danish cord effect Base features protective floor glides Weight: 309.4