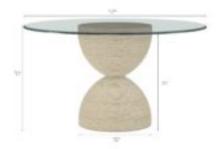

Collection: Cotiere Dimensions in Centimeters: w-137.16 x d-137.16 x h-76.2 Dimensions in Inches: w-54 x d-54 x h-30 Features: Style: Contemporary Material(s): Resin, Glass Finish(es): Natural Cleat glass top Cast resin base features a Danish cord effect Base features protective floor glides Weight: 309.4