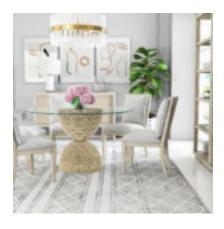

## **COTIERE ROUND DINING TABLE**

SKU: 299225-000154

You'll see things more clearly with this round dining table featuring a sleek glass top. At 54", it packs an attentiongrabbing amount of contemporary style into a relatively compact footprint. Below the glass surface, the base of this table takes center stage, featuring a striking modern hourglass shape finished in a Danish cord wrapped base that adds texture and interest.