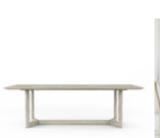

## **COTIERE RECTANGULAR DINING TABLE**

SKU: 299220-2349

Structure is the essence of design, and the eye-catching Cotiere dining table perfectly blends geometric form with simple modern function. Crafted from parawood solids with a white oak veneer, the table's angular trestle base draws inspiration from architecture, leading upwards to a simple and generously proportioned 96-in top.