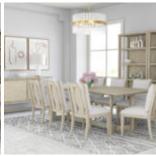

## **COTIERE RECTANGULAR DINING TABLE**

SKU: 299220-2349

Structure is the essence of design, and the eye-catching Cotiere dining table perfectly blends geometric form with simple modern function. Crafted from parawood solids with a white oak veneer, the table's angular trestle base draws inspiration from architecture, leading upwards to a simple and generously proportioned 96-in top.