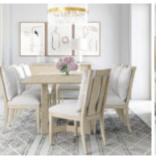

## **COTIERE RECTANGULAR DINING TABLE**

SKU: 299220-2349

Structure is the essence of design, and the eye-catching Cotiere dining table perfectly blends geometric form with simple modern function. Crafted from parawood solids with a white oak veneer, the table's angular trestle base draws inspiration from architecture, leading upwards to a simple and generously proportioned 96-in top.