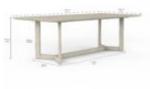

## **COTIERE RECTANGULAR DINING TABLE**

SKU: 299220-2349

Structure is the essence of design, and the eye-catching Cotiere dining table perfectly blends geometric form with simple modern function. Crafted from parawood solids with a white oak veneer, the table's angular trestle base draws inspiration from architecture, leading upwards to a simple and generously proportioned 96-in top.

**Dimensions in Centimeters:** w-243.84 x d-106.93 x h-75.95

**Dimensions in Inches:** w-96 x d-42 x h-30

**Features:** Style: Contemporary

Material(s): Parawood Solids, Mixed split Cathedral Quarter-

White Oak Veneer Finish(es): Linen

Stylized trestle base. Base features adjustable levelers

**Weight:** 171.9