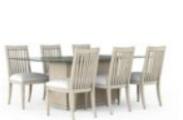

## **COTIERE RECTANGULAR DINING TABLE**

**SKU:** 299221-2349

Make your dining room the center of attention with this boldly constructed table. A rectangular central column crafted from parawood solids wrapped in woven fabric rises from the floor like modern architecture, supporting an 82-in glass top finished in white oak veneer that's generously proportioned enough for everything from family meals to dinner party entertaining.

**Dimensions in Centimeters:** w-208.28 x d-106.68 x h-76.2

**Dimensions in Inches:** w-82 x d-42 x h-30

**Features:** Style: Contemporary Material(s): Parawood Solids, Glass, Fabric

Finish(es): Linen

Glass top features rounded corners

Linen-blend fabric wrapped base features a performance

treatment

Base features adjustable levelers

Weight: 189.5