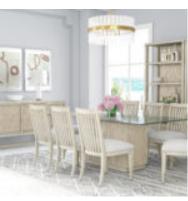

## **COTIERE RECTANGULAR DINING TABLE**

**SKU:** 299221-2349

Make your dining room the center of attention with this boldly constructed table. A rectangular central column crafted from parawood solids wrapped in woven fabric rises from the floor like modern architecture, supporting an 82-in glass top finished in white oak veneer that's generously proportioned enough for everything from family meals to dinner party entertaining.

**Dimensions in Centimeters:** w-208.28 x d-106.68 x h-76.2

**Dimensions in Inches:** w-82 x d-42 x h-30

**Features:** Style: Contemporary Material(s): Parawood Solids, Glass, Fabric

Finish(es): Linen

Glass top features rounded corners

Linen-blend fabric wrapped base features a performance

treatment

Base features adjustable levelers

Weight: 189.5