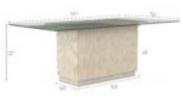

## **COTIERE RECTANGULAR DINING TABLE**

**SKU:** 299221-2349

Make your dining room the center of attention with this boldly constructed table. A rectangular central column crafted from parawood solids wrapped in woven fabric rises from the floor like modern architecture, supporting an 82-in glass top finished in white oak veneer that's generously proportioned enough for everything from family meals to dinner party entertaining.

**Dimensions in Centimeters:** w-208.28 x d-106.68 x h-76.2

**Dimensions in Inches:** w-82 x d-42 x h-30

**Features:** Style: Contemporary Material(s): Parawood Solids, Glass, Fabric

Finish(es): Linen

Glass top features rounded corners

Linen-blend fabric wrapped base features a performance

treatment

Base features adjustable levelers

Weight: 189.5